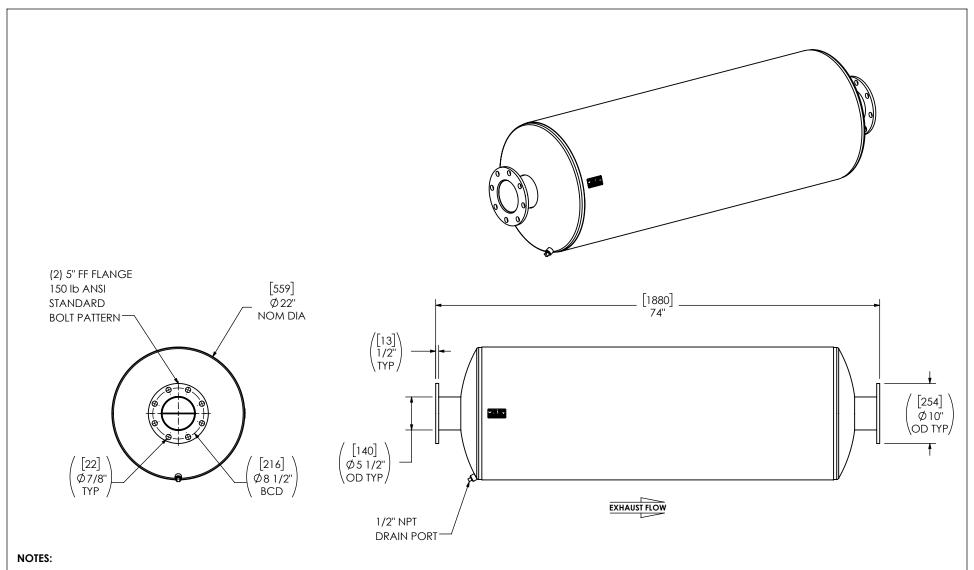

 DO NOT USE EQUIPMENT TO SUPPORT OTHER PARTS OF THE EXHAUST SYSTEM WITHOUT PROPER REINFORCEMENT

## MATERIAL CONSTRUCTION:

CARBON STEEL

## PAINT:

HIGH TEMPERATURE BLACK
 (MIRATECH COATING SYSTEM 5)

| PROJECT NAME         | PROPRIETARY AND CONFIDENTIAL                                                                 | ALL DIMENSIONS IN IT<br>[MILLIMETERS] UNLESS O'<br>SPECIFIED.                                    |                                                  | MIRATECH MAXIM                                                                        |  |
|----------------------|----------------------------------------------------------------------------------------------|--------------------------------------------------------------------------------------------------|--------------------------------------------------|---------------------------------------------------------------------------------------|--|
| PROPOSAL NUMBER      | THE INFORMATION CONTAINED IN<br>THIS DRAWING IS THE SOLE PROPERTY<br>OF MIRATECH, ANY        | CRITICAL DIMENSIONS  ARE CIRCLED                                                                 |                                                  | IIIRALELA SILENCERS.                                                                  |  |
| SALES ORDER NO.      | REPRODUCTION IN PART OR AS A WHOLE WITHOUT THE WRITTEN PERMISSION OF MIRATECH IS PROHIBITED. | TOLERANCES UNLESS OTHERWIS  < 12 [305]  12 [305] ≥ 36 [915]  36 [915] ≥ 360 [9150]  > 360 [9150] | ±1/8 [3]<br>±3/16 [5]<br>±5/16 [9]<br>±7/16 [12] | M6EE0-05PF-2-00000000 SILENCER SUPER HOSPITAL GRADE M62                               |  |
| CUSTOMER P.O. [P.N.] |                                                                                              |                                                                                                  | ±3°<br>±10%<br>3-12-06                           | SALES DRAWING M6EE0-05PF-2-0000000 SD NO OEM REV NO 0 SIZE I ISCALEI WEIGHT SHEET NO. |  |
|                      |                                                                                              | REVIEWED DATE CSF 2023                                                                           | 3-12-06                                          | A DO NOT SCALE 1:16 185lb/84kg 1 OF 1                                                 |  |