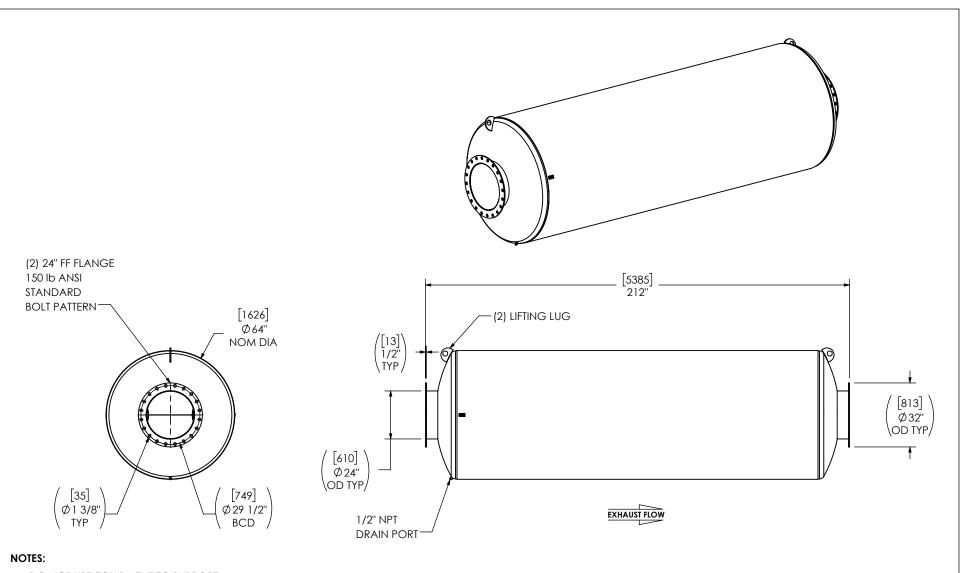

 DO NOT USE EQUIPMENT TO SUPPORT OTHER PARTS OF THE EXHAUST SYSTEM WITHOUT PROPER REINFORCEMENT

## MATERIAL CONSTRUCTION:

• CARBON STEEL

## PAINT:

 HIGH TEMPERATURE BLACK (MIRATECH COATING SYSTEM 5)

| PROJECT NAME         | PROPRIETARY AND CONFIDENTIAL                                                                 | ALL DIMENSIONS IN INCHES<br>[MILLIMETERS] UNLESS OTHERWISE<br>SPECIFIED.                     |                                                  | MIRALECH MAXIM                                                                                                                                                                                                                                                                                                                                                                                                                                                                                                                                                                                                                                                                                                                                                                                                                                                                                                                                                                                                                                                                                                                                                                                                                                                                                                                                                                                                                                                                                                                                                                                                                                                                                                                                                                                                                                                                                                                                                                                                                                                                                                               |
|----------------------|----------------------------------------------------------------------------------------------|----------------------------------------------------------------------------------------------|--------------------------------------------------|------------------------------------------------------------------------------------------------------------------------------------------------------------------------------------------------------------------------------------------------------------------------------------------------------------------------------------------------------------------------------------------------------------------------------------------------------------------------------------------------------------------------------------------------------------------------------------------------------------------------------------------------------------------------------------------------------------------------------------------------------------------------------------------------------------------------------------------------------------------------------------------------------------------------------------------------------------------------------------------------------------------------------------------------------------------------------------------------------------------------------------------------------------------------------------------------------------------------------------------------------------------------------------------------------------------------------------------------------------------------------------------------------------------------------------------------------------------------------------------------------------------------------------------------------------------------------------------------------------------------------------------------------------------------------------------------------------------------------------------------------------------------------------------------------------------------------------------------------------------------------------------------------------------------------------------------------------------------------------------------------------------------------------------------------------------------------------------------------------------------------|
| PROPOSAL NUMBER      | THE INFORMATION CONTAINED IN THIS DRAWING IS THE SOLE PROPERTY OF MIRATECH, ANY              | CRITICAL DIMENSIONS  ARE CIRCLED                                                             |                                                  | IIIRACELA : SILENCERS:                                                                                                                                                                                                                                                                                                                                                                                                                                                                                                                                                                                                                                                                                                                                                                                                                                                                                                                                                                                                                                                                                                                                                                                                                                                                                                                                                                                                                                                                                                                                                                                                                                                                                                                                                                                                                                                                                                                                                                                                                                                                                                       |
| SALES ORDER NO.      | REPRODUCTION IN PART OR AS A WHOLE WITHOUT THE WRITTEN PERMISSION OF MIRATECH IS PROHIBITED. | TOLERANCES UNLESS OTHERWIS < 12 [305] 12 [305] ≥ 36 [915] 36 [915] ≥ 360 [9150] > 360 [9150] | ±1/8 [3]<br>±3/16 [5]<br>±5/16 [9]<br>±7/16 [12] | SILENCER SUPER HOSPITAL GRADE M62                                                                                                                                                                                                                                                                                                                                                                                                                                                                                                                                                                                                                                                                                                                                                                                                                                                                                                                                                                                                                                                                                                                                                                                                                                                                                                                                                                                                                                                                                                                                                                                                                                                                                                                                                                                                                                                                                                                                                                                                                                                                                            |
| CUSTOMER P.O. [P.N.] | PROJECTION                                                                                   | ANGULAR<br>WEIGHT  DRAWN DATE RR 2023                                                        | ±3°<br>±10%<br>3-12-06                           | SALES DRAWING  M6EE0-24PF-2-00000000 SD    OEM   REV   NO   OEM   NO   OEM  |
|                      |                                                                                              | REVIEWED DATE CSF 2023                                                                       | 3-12-06                                          | SZALE   WEIGHT   SHEET NO.   1 OF 1   STALE   SALE   WEIGHT   SHEET NO.   1 OF 1   STALE   S |