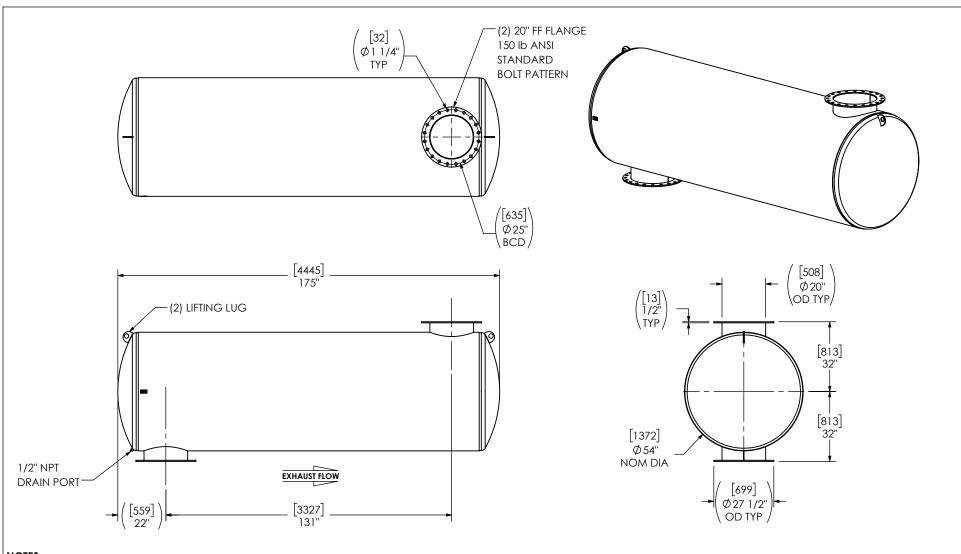

## NOTES:

 DO NOT USE EQUIPMENT TO SUPPORT OTHER PARTS OF THE EXHAUST SYSTEM WITHOUT PROPER REINFORCEMENT

## MATERIAL CONSTRUCTION:

CARBON STEEL

## PAINT:

• HIGH TEMPERATURE BLACK (MIRATECH COATING SYSTEM 5)

| PROJECT NAME         | PROPRIETARY AND CONFIDENTIAL                                                                 | ALL DIMENSIONS IN INCHES<br>[MILLIMETERS] UNLESS OTHERWISE<br>SPECIFIED. |                                                  | MIRATECH MAXIM                                                            |
|----------------------|----------------------------------------------------------------------------------------------|--------------------------------------------------------------------------|--------------------------------------------------|---------------------------------------------------------------------------|
| PROPOSAL NUMBER      | THE INFORMATION CONTAINED IN THIS DRAWING IS THE SOLE PROPERTY OF MIRATECH, ANY              | CRITICAL DIMENSIONS  ARE CIRCLED                                         |                                                  | IIIIRALELA : STLENCERS:                                                   |
| Sales Order no.      | REPRODUCTION IN PART OR AS A WHOLE WITHOUT THE WRITTEN PERMISSION OF MIRATECH IS PROHIBITED. |                                                                          | ±1/8 [3]<br>±3/16 [5]<br>±5/16 [9]<br>±7/16 [12] | M6GA0-20PF-2-0000592V<br>SILENCER SUPER HOSPITAL GRADE M62                |
| CUSTOMER P.O. [P.N.] | PROJECTION                                                                                   | ANGULAR<br>WEIGHT  DRAWN  SVP  DATE  202                                 | ±3°<br>±10%<br>4-01-12                           | SALES DRAWING M6GA0-20PF-2-0000592V SD  SIZE   SCALE   WEIGHT   SHEET NO. |
|                      |                                                                                              | REVIEWED DATE CSF 202                                                    | 4-01-12                                          | A DO NOT SCALE 1:44 2867lb/1303kg 1 OF 1                                  |