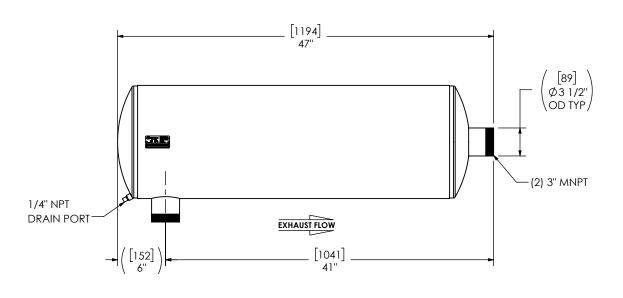

# ALL DIMENSIONS IN INCHES [MILLIMETERS] UNLESS OTHERWISE SPECIFIED. CRITICAL DIMENSIONS

2023-12-14

# M6GE0-03MN-2-0000001Q

SILENCER SUPER HOSPITAL GRADE M62

|      | SALES DRAWING            |              |               |                     | OEM<br>NO        | REV<br>O |
|------|--------------------------|--------------|---------------|---------------------|------------------|----------|
|      | M6GE0-03MN-2-0000001Q SD |              |               |                     |                  |          |
| SIZE |                          | DO NOT SCALE | SCALE<br>1:12 | WEIGHT<br>82lb/37kg | SHEET NO<br>1 OF | i        |