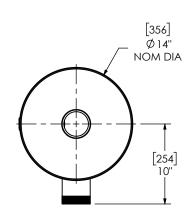

# ALL DIMENSIONS IN INCHES [MILLIMETERS] UNLESS OTHERWISE SPECIFIED. CRITICAL DIMENSIONS

2023-12-14

# M6GE0-03MN-2-0000001Q

SILENCER SUPER HOSPITAL GRADE M62

|      | SALES DRAWING            |              |               |                     | OEM<br>NO        | REV<br>O |
|------|--------------------------|--------------|---------------|---------------------|------------------|----------|
|      | M6GE0-03MN-2-0000001Q SD |              |               |                     |                  |          |
| SIZE |                          | DO NOT SCALE | SCALE<br>1:12 | WEIGHT<br>82lb/37kg | SHEET NO<br>1 OF | i        |