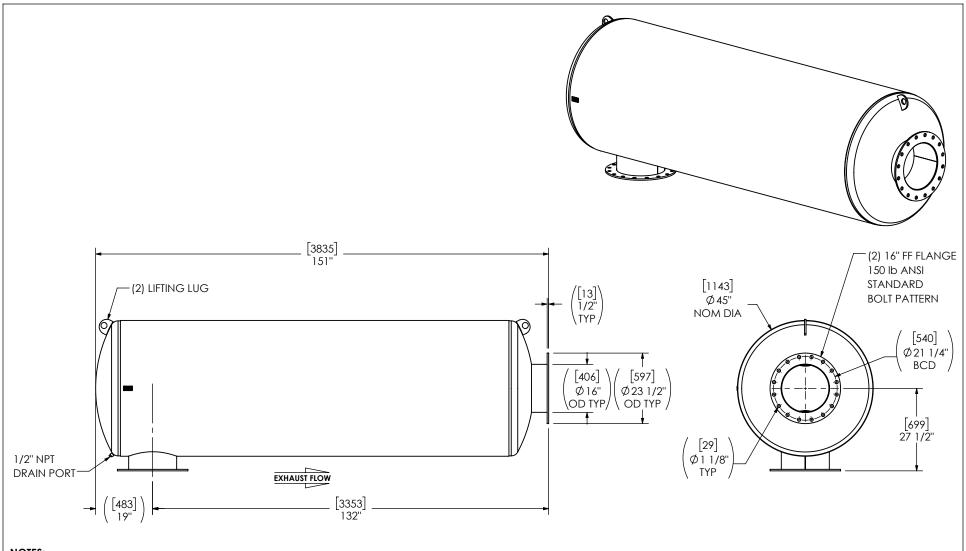

## NOTES:

• DO NOT USE EQUIPMENT TO SUPPORT OTHER PARTS OF THE EXHAUST SYSTEM WITHOUT PROPER REINFORCEMENT

## MATERIAL CONSTRUCTION:

CARBON STEEL

## PAINT:

 HIGH TEMPERATURE BLACK (MIRATECH COATING SYSTEM 5)

| PROJECT NAME         | PROPRIETARY AND CONFIDENTIAL                                                                 | ALL DIMENSIONS IN I<br>[MILLIMETERS] UNLESS C<br>SPECIFIED.                                              |                                                  | MAXIM MIRATECH MAXIM                                                                               |  |
|----------------------|----------------------------------------------------------------------------------------------|----------------------------------------------------------------------------------------------------------|--------------------------------------------------|----------------------------------------------------------------------------------------------------|--|
| OPOSAL NUMBER        | THE INFORMATION CONTAINED IN<br>THIS DRAWING IS THE SOLE PROPERTY<br>OF MIRATECH, ANY        | CRITICAL DIMENSIONS  ARE CIRCLED                                                                         |                                                  | IIIIRALELA : SILENCERS.                                                                            |  |
| Sales order no.      | REPRODUCTION IN PART OR AS A WHOLE WITHOUT THE WRITTEN PERMISSION OF MIRATECH IS PROHIBITED. | TOLERANCES UNILESS OTHERWI<br>< 12 [305]<br>12 [305] ≥ 36 [915]<br>36 [915] ≥ 360 [9150]<br>> 360 [9150] | ±1/8 [3]<br>±3/16 [5]<br>±5/16 [9]<br>±7/16 [12] | SILENCER SUPER HOSPITAL GRADE M62                                                                  |  |
| CUSTOMER P.O. [P.N.] | PROJECTION                                                                                   | REVIEWED DATE                                                                                            | ±3°<br>±10%<br>123-12-14                         | SALES DRAWING  M6GE0-16PF-2-000005F SD  SIZE A DO NOT SCALE  SCALE WEIGHT 1:32 1562lb/710kg 1 OF 1 |  |