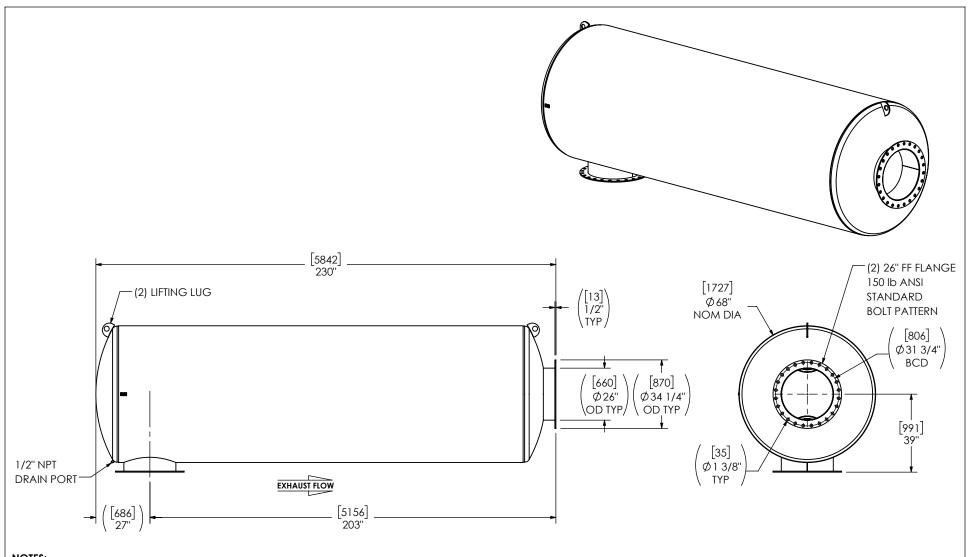

## NOTES:

 DO NOT USE EQUIPMENT TO SUPPORT OTHER PARTS OF THE EXHAUST SYSTEM WITHOUT PROPER REINFORCEMENT

## **MATERIAL CONSTRUCTION:**

CARBON STEEL

## PAINT:

• HIGH TEMPERATURE BLACK (MIRATECH COATING SYSTEM 5)

| PROJECT NAME         | PROPRIETARY AND CONFIDENTIAL                                                                 | ALL DIMENSIONS IN I<br>[MILLIMETERS] UNLESS C<br>SPECIFIED.                                  |                                                  | MIRATECH MAXIM                                          |  |
|----------------------|----------------------------------------------------------------------------------------------|----------------------------------------------------------------------------------------------|--------------------------------------------------|---------------------------------------------------------|--|
| PROPOSAL NUMBER      | THE INFORMATION CONTAINED IN<br>THIS DRAWING IS THE SOLE PROPERTY<br>OF MIRATECH, ANY        | CRITICAL DIMENSIONS  ARE CIRCLED                                                             |                                                  | IIIIRHLELH : SILENCERS.                                 |  |
| Sales order no.      | REPRODUCTION IN PART OR AS A WHOLE WITHOUT THE WRITTEN PERMISSION OF MIRATECH IS PROHIBITED. | TOLERANCES UNLESS OTHERWIS < 12 [305] 12 [305] ≥ 36 [915] 36 [915] ≥ 360 [9150] > 360 [9150] | ±1/8 [3]<br>±3/16 [5]<br>±5/16 [9]<br>±7/16 [12] | M6GE0-26PF-2-0000007Q SILENCER SUPER HOSPITAL GRADE M62 |  |
| CUSTOMER P.O. [P.N.] | PROJECTION                                                                                   | ANGULAR<br>WEIGHT<br>DRAWN DATE                                                              | ±3°<br>±10%<br>23-12-14                          | SALES DRAWING M6GE0-26PF-2-0000007Q SD  NO REV NO 0     |  |
|                      |                                                                                              | REVIEWED DATE                                                                                | 23-12-14                                         | SIZE                                                    |  |