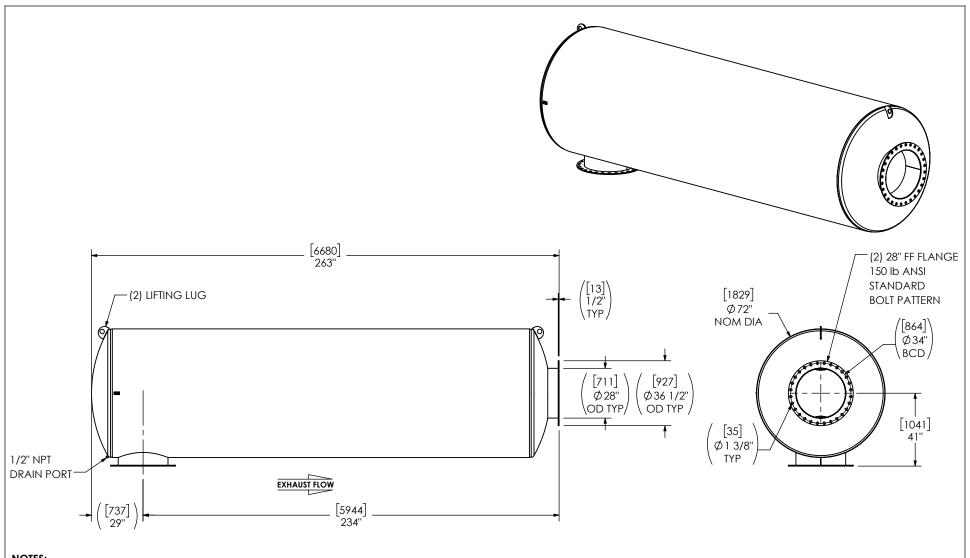

## PAINT:

 HIGH TEMPERATURE BLACK (MIRATECH COATING SYSTEM 5)

| PROJECT NAME         | PROPRIETARY AND CONFIDENTIAL                                                                 | ALL DIMENSIONS<br>[MILLIMETERS] UNLES<br>SPECIFIED                                           | iii                   | A DIDC                                                     | HC          | -cu MA        | XII                     | νſ               |  |
|----------------------|----------------------------------------------------------------------------------------------|----------------------------------------------------------------------------------------------|-----------------------|------------------------------------------------------------|-------------|---------------|-------------------------|------------------|--|
| PROPOSAL NUMBER      | THE INFORMATION CONTAINED IN THIS DRAWING IS THE SOLE PROPERTY OF MIRATECH, ANY              | ARE CERCE                                                                                    | MIRATECH MAXIM        |                                                            |             |               |                         |                  |  |
| Sales order no.      | REPRODUCTION IN PART OR AS A WHOLE WITHOUT THE WRITTEN PERMISSION OF MIRATECH IS PROHIBITED. | TOLERANCES UNLESS OTHE  < 12 [305]  12 [305] ≥ 36 [915]  36 [915] ≥ 360 [9150]  > 360 [9150] | ±1/8 [3]<br>±3/16 [5] | M6GE0-28PF-2-0000008A<br>SILENCER SUPER HOSPITAL GRADE M62 |             |               |                         |                  |  |
| CUSTOMER P.O. [P.N.] | PROJECTION                                                                                   | ANGULAR<br>WEIGHT<br>DRAWN DATE                                                              | ±3°<br>±10%           | SALES DRAWING M6GE0-28PF-2-0000008A SD  NO REV NO 0        |             |               |                         |                  |  |
|                      |                                                                                              | REVIEWED DATE                                                                                | 2023-12-14            | A DO                                                       | O NOT SCALE | SCALE<br>1:54 | WEIGHT<br>5338lb/2426kg | SHEET NO<br>1 OF |  |