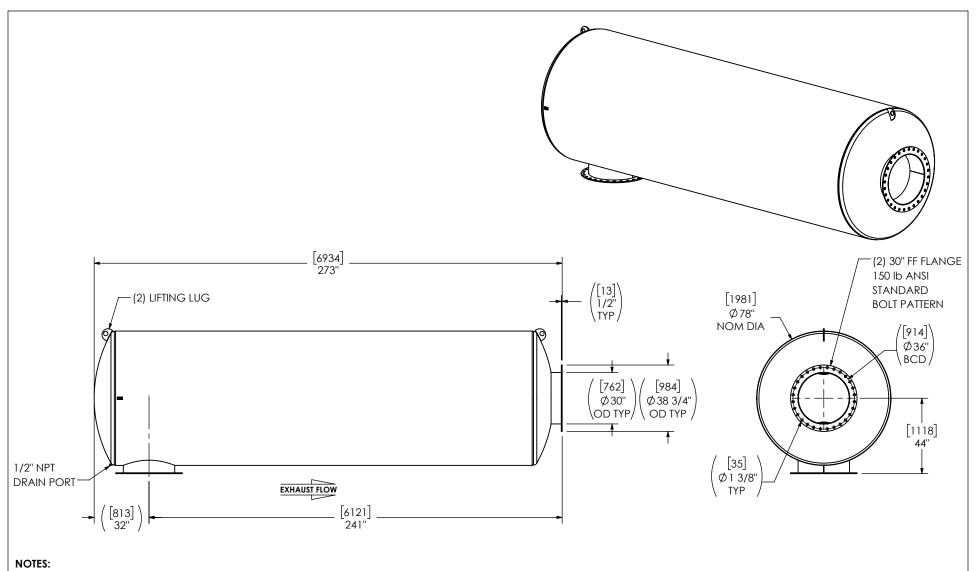

 DO NOT USE EQUIPMENT TO SUPPORT OTHER PARTS OF THE EXHAUST SYSTEM WITHOUT PROPER REINFORCEMENT

## MATERIAL CONSTRUCTION:

CARBON STEEL

## PAINT:

 HIGH TEMPERATURE BLACK (MIRATECH COATING SYSTEM 5)

| PROJECT NAME         | PROPRIETARY AND CONFIDENTIAL                                                                 | AKE (CIRCLED)                                                                                  |                                                                |                                                              |           | )<br>H          | cu MA                   | XII              | V |
|----------------------|----------------------------------------------------------------------------------------------|------------------------------------------------------------------------------------------------|----------------------------------------------------------------|--------------------------------------------------------------|-----------|-----------------|-------------------------|------------------|---|
| PROPOSAL NUMBER      | THE INFORMATION CONTAINED IN THIS DRAWING IS THE SOLE PROPERTY OF MIRATECH, ANY              |                                                                                                |                                                                | MIRATECH MAXIM                                               |           |                 |                         |                  | s |
| SALES ORDER NO.      | REPRODUCTION IN PART OR AS A WHOLE WITHOUT THE WRITTEN PERMISSION OF MIRATECH IS PROHIBITED. | TOLERANCES UNLESS OTHERW  < 12 [305]  12 [305] ≥ 36 [915]  36 [915] ≥ 360 [9150]  > 360 [9150] | ES SPECIFIED  ±1/8 [3] ±3/16 [5] ±5/16 [9] ±7/16 [12] ±3° ±10% | M6GE0-30PF-2-00000095 SILENCER SUPER HOSPITAL GRADE M62      |           |                 |                         |                  |   |
| CUSTOMER P.O. [P.N.] | PROJECTION                                                                                   | ANGULAR<br>WEIGHT<br>DRAWN DATE                                                                |                                                                | SALES DRAWING  M6GE0-30PF-2-0000095 SD    OEM   REV   NO   0 |           |                 |                         |                  |   |
|                      |                                                                                              | REVIEWED DATE                                                                                  | 023-12-14                                                      | SIZE<br>A DO                                                 | NOT SCALE | SCALE V<br>1:56 | weight<br>6150lb/2795kg | SHEET NO<br>1 OF |   |