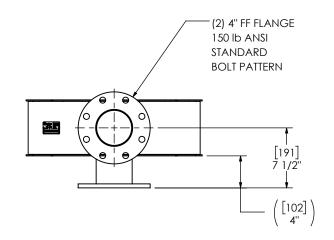

| ALL DIMENSIONS IN INCHES [MILIMETERS] UNLESS OTHERWISE SPECIFIED.  CRITICAL DIMENSIONS  ARE CRITICAL DIMENSIONS  12 [305] \$ 36 [915] \$ ±1/8 [3] \$ 12 [305] \$ 36 [915] \$ ±3/16 [9] \$ 36 [915] \$ ±3/16 [9] \$ 360 [9150] \$ ±5/16 [9] \$ ANGULAR \$ ±3° WEIGHT \$ ±10% \$ 100 \$ 100 \$ 100 \$ 100 \$ 100 \$ 100 \$ 100 \$ 100 \$ 100 \$ 100 \$ 100 \$ 100 \$ 100 \$ 100 \$ 100 \$ 100 \$ 100 \$ 100 \$ 100 \$ 100 \$ 100 \$ 100 \$ 100 \$ 100 \$ 100 \$ 100 \$ 100 \$ 100 \$ 100 \$ 100 \$ 100 \$ 100 \$ 100 \$ 100 \$ 100 \$ 100 \$ 100 \$ 100 \$ 100 \$ 100 \$ 100 \$ 100 \$ 100 \$ 100 \$ 100 \$ 100 \$ 100 \$ 100 \$ 100 \$ 100 \$ 100 \$ 100 \$ 100 \$ 100 \$ 100 \$ 100 \$ 100 \$ 100 \$ 100 \$ 100 \$ 100 \$ 100 \$ 100 \$ 100 \$ 100 \$ 100 \$ 100 \$ 100 \$ 100 \$ 100 \$ 100 \$ 100 \$ 100 \$ 100 \$ 100 \$ 100 \$ 100 \$ 100 \$ 100 \$ 100 \$ 100 \$ 100 \$ 100 \$ 100 \$ 100 \$ 100 \$ 100 \$ 100 \$ 100 \$ 100 \$ 100 \$ 100 \$ 100 \$ 100 \$ 100 \$ 100 \$ 100 \$ 100 \$ 100 \$ 100 \$ 100 \$ 100 \$ 100 \$ 100 \$ 100 \$ 100 \$ 100 \$ 100 \$ 100 \$ 100 \$ 100 \$ 100 \$ 100 \$ 100 \$ 100 \$ 100 \$ 100 \$ 100 \$ 100 \$ 100 \$ 100 \$ 100 \$ 100 \$ 100 \$ 100 \$ 100 \$ 100 \$ 100 \$ 100 \$ 100 \$ 100 \$ 100 \$ 100 \$ 100 \$ 100 \$ 100 \$ 100 \$ 100 \$ 100 \$ 100 \$ 100 \$ 100 \$ 100 \$ 100 \$ 100 \$ 100 \$ 100 \$ 100 \$ 100 \$ 100 \$ 100 \$ 100 \$ 100 \$ 100 \$ 100 \$ 100 \$ 100 \$ 100 \$ 100 \$ 100 \$ 100 \$ 100 \$ 100 \$ 100 \$ 100 \$ 100 \$ 100 \$ 100 \$ 100 \$ 100 \$ 100 \$ 100 \$ 100 \$ 100 \$ 100 \$ 100 \$ 100 \$ 100 \$ 100 \$ 100 \$ 100 \$ 100 \$ 100 \$ 100 \$ 100 \$ 100 \$ 100 \$ 100 \$ 100 \$ 100 \$ 100 \$ 100 \$ 100 \$ 100 \$ 100 \$ 100 \$ 100 \$ 100 \$ 100 \$ 100 \$ 100 \$ 100 \$ 100 \$ 100 \$ 100 \$ 100 \$ 100 \$ 100 \$ 100 \$ 100 \$ 100 \$ 100 \$ 100 \$ 100 \$ 100 \$ 100 \$ 100 \$ 100 \$ 100 \$ 100 \$ 100 \$ 100 \$ 100 \$ 100 \$ 100 \$ 100 \$ 100 \$ 100 \$ 100 \$ 100 \$ 100 \$ 100 \$ 100 \$ 100 \$ 100 \$ 100 \$ 100 \$ 100 \$ 100 \$ 100 \$ 100 \$ 100 \$ 100 \$ 100 \$ 100 \$ 100 \$ 100 \$ 100 \$ 100 \$ 100 \$ 100 \$ 100 \$ 100 \$ 100 \$ 100 \$ 100 \$ 100 \$ 100 \$ 100 \$ 100 \$ 100 \$ 100 \$ 100 \$ 100 \$ 100 \$ 100 \$ 100 \$ 100 \$ 100 \$ 100 \$ 100 \$ 100 \$ 100 \$ 100 \$ 100 \$ 100 \$ 100 \$ 100 \$ 100 \$ 100 \$ 100 \$ 100 \$ 100 \$ 100 \$ 100 \$ 100 \$ 100 \$ 100 \$ 100 \$ 100 \$ 100 \$ 100 \$ 100 \$ 100 \$ 100 \$ 100 \$ 100 \$ 100 \$ |      |        |                                                     |                                            | A MID       |  |               | CH MA               | X     |
|------------------------------------------------------------------------------------------------------------------------------------------------------------------------------------------------------------------------------------------------------------------------------------------------------------------------------------------------------------------------------------------------------------------------------------------------------------------------------------------------------------------------------------------------------------------------------------------------------------------------------------------------------------------------------------------------------------------------------------------------------------------------------------------------------------------------------------------------------------------------------------------------------------------------------------------------------------------------------------------------------------------------------------------------------------------------------------------------------------------------------------------------------------------------------------------------------------------------------------------------------------------------------------------------------------------------------------------------------------------------------------------------------------------------------------------------------------------------------------------------------------------------------------------------------------------------------------------------------------------------------------------------------------------------------------------------------------------------------------------------------------------------------------------------------------------------------------------------------------------------------------------------------------------------------------------------------------------------------------------------------------------------------------------------------------------------------------------------------------------------------------------------------------------------------------------------------------------------------------------------------------------------------------------------------------------------------------------------------------------------------------------------------------------------------------------------------|------|--------|-----------------------------------------------------|--------------------------------------------|-------------|--|---------------|---------------------|-------|
|                                                                                                                                                                                                                                                                                                                                                                                                                                                                                                                                                                                                                                                                                                                                                                                                                                                                                                                                                                                                                                                                                                                                                                                                                                                                                                                                                                                                                                                                                                                                                                                                                                                                                                                                                                                                                                                                                                                                                                                                                                                                                                                                                                                                                                                                                                                                                                                                                                                      |      |        | 4                                                   |                                            |             |  | _=            |                     | E N C |
|                                                                                                                                                                                                                                                                                                                                                                                                                                                                                                                                                                                                                                                                                                                                                                                                                                                                                                                                                                                                                                                                                                                                                                                                                                                                                                                                                                                                                                                                                                                                                                                                                                                                                                                                                                                                                                                                                                                                                                                                                                                                                                                                                                                                                                                                                                                                                                                                                                                      |      |        | MD3BA2-04PF-2-0000C7K0 SILENCER CRITICAL GRADE MD32 |                                            |             |  |               |                     |       |
|                                                                                                                                                                                                                                                                                                                                                                                                                                                                                                                                                                                                                                                                                                                                                                                                                                                                                                                                                                                                                                                                                                                                                                                                                                                                                                                                                                                                                                                                                                                                                                                                                                                                                                                                                                                                                                                                                                                                                                                                                                                                                                                                                                                                                                                                                                                                                                                                                                                      |      |        |                                                     | SALES DRAWING<br>MD2BA0-04PF-2-0000C7K0 SD |             |  |               |                     |       |
| SAG<br>REVIEWED<br>CSF                                                                                                                                                                                                                                                                                                                                                                                                                                                                                                                                                                                                                                                                                                                                                                                                                                                                                                                                                                                                                                                                                                                                                                                                                                                                                                                                                                                                                                                                                                                                                                                                                                                                                                                                                                                                                                                                                                                                                                                                                                                                                                                                                                                                                                                                                                                                                                                                                               | DATE | 2/2024 | SIZE<br>A                                           | DC                                         | ) NOT SCALE |  | SCALE<br>1:12 | WEIGHT<br>65lb/29kg | SH    |