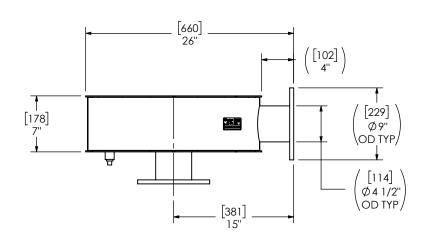

EXHAUST FLOW

## NOTES:

• DO NOT USE EQUIPMENT TO SUPPORT OTHER PARTS OF THE EXHAUST SYSTEM WITHOUT PROPER REINFORCEMENT

| ALL DIMENSIONS IN INCHES [MILIMETERS] UNLESS OTHERWISE SPECIFIED.  CRITICAL DIMENSIONS  ARE CRITICAL DIMENSIONS  12 [305] \$ 36 [915] \$ ±1/8 [3] \$ 12 [305] \$ 36 [915] \$ ±3/16 [9] \$ 36 [915] \$ ±3/16 [9] \$ 360 [9150] \$ ±5/16 [9] \$ ANGULAR \$ ±3° WEIGHT \$ ±10% \$ 100 \$ 100 \$ 100 \$ 100 \$ 100 \$ 100 \$ 100 \$ 100 \$ 100 \$ 100 \$ 100 \$ 100 \$ 100 \$ 100 \$ 100 \$ 100 \$ 100 \$ 100 \$ 100 \$ 100 \$ 100 \$ 100 \$ 100 \$ 100 \$ 100 \$ 100 \$ 100 \$ 100 \$ 100 \$ 100 \$ 100 \$ 100 \$ 100 \$ 100 \$ 100 \$ 100 \$ 100 \$ 100 \$ 100 \$ 100 \$ 100 \$ 100 \$ 100 \$ 100 \$ 100 \$ 100 \$ 100 \$ 100 \$ 100 \$ 100 \$ 100 \$ 100 \$ 100 \$ 100 \$ 100 \$ 100 \$ 100 \$ 100 \$ 100 \$ 100 \$ 100 \$ 100 \$ 100 \$ 100 \$ 100 \$ 100 \$ 100 \$ 100 \$ 100 \$ 100 \$ 100 \$ 100 \$ 100 \$ 100 \$ 100 \$ 100 \$ 100 \$ 100 \$ 100 \$ 100 \$ 100 \$ 100 \$ 100 \$ 100 \$ 100 \$ 100 \$ 100 \$ 100 \$ 100 \$ 100 \$ 100 \$ 100 \$ 100 \$ 100 \$ 100 \$ 100 \$ 100 \$ 100 \$ 100 \$ 100 \$ 100 \$ 100 \$ 100 \$ 100 \$ 100 \$ 100 \$ 100 \$ 100 \$ 100 \$ 100 \$ 100 \$ 100 \$ 100 \$ 100 \$ 100 \$ 100 \$ 100 \$ 100 \$ 100 \$ 100 \$ 100 \$ 100 \$ 100 \$ 100 \$ 100 \$ 100 \$ 100 \$ 100 \$ 100 \$ 100 \$ 100 \$ 100 \$ 100 \$ 100 \$ 100 \$ 100 \$ 100 \$ 100 \$ 100 \$ 100 \$ 100 \$ 100 \$ 100 \$ 100 \$ 100 \$ 100 \$ 100 \$ 100 \$ 100 \$ 100 \$ 100 \$ 100 \$ 100 \$ 100 \$ 100 \$ 100 \$ 100 \$ 100 \$ 100 \$ 100 \$ 100 \$ 100 \$ 100 \$ 100 \$ 100 \$ 100 \$ 100 \$ 100 \$ 100 \$ 100 \$ 100 \$ 100 \$ 100 \$ 100 \$ 100 \$ 100 \$ 100 \$ 100 \$ 100 \$ 100 \$ 100 \$ 100 \$ 100 \$ 100 \$ 100 \$ 100 \$ 100 \$ 100 \$ 100 \$ 100 \$ 100 \$ 100 \$ 100 \$ 100 \$ 100 \$ 100 \$ 100 \$ 100 \$ 100 \$ 100 \$ 100 \$ 100 \$ 100 \$ 100 \$ 100 \$ 100 \$ 100 \$ 100 \$ 100 \$ 100 \$ 100 \$ 100 \$ 100 \$ 100 \$ 100 \$ 100 \$ 100 \$ 100 \$ 100 \$ 100 \$ 100 \$ 100 \$ 100 \$ 100 \$ 100 \$ 100 \$ 100 \$ 100 \$ 100 \$ 100 \$ 100 \$ 100 \$ 100 \$ 100 \$ 100 \$ 100 \$ 100 \$ 100 \$ 100 \$ 100 \$ 100 \$ 100 \$ 100 \$ 100 \$ 100 \$ 100 \$ 100 \$ 100 \$ 100 \$ 100 \$ 100 \$ 100 \$ 100 \$ 100 \$ 100 \$ 100 \$ 100 \$ 100 \$ 100 \$ 100 \$ 100 \$ 100 \$ 100 \$ 100 \$ 100 \$ 100 \$ 100 \$ 100 \$ 100 \$ 100 \$ 100 \$ 100 \$ 100 \$ 100 \$ 100 \$ 100 \$ 100 \$ 100 \$ 100 \$ 100 \$ 100 \$ 100 \$ 100 \$ 100 \$ 100 \$ 100 \$ 100 \$ 100 \$ 100 \$ 100 \$ 100 \$ 100 \$ 100 \$ 100 \$ 100 \$ 100 \$ 100 \$ 100 \$ |      |        |                                                     |                                            | A MID       |  |               | CH MA               | X     |
|------------------------------------------------------------------------------------------------------------------------------------------------------------------------------------------------------------------------------------------------------------------------------------------------------------------------------------------------------------------------------------------------------------------------------------------------------------------------------------------------------------------------------------------------------------------------------------------------------------------------------------------------------------------------------------------------------------------------------------------------------------------------------------------------------------------------------------------------------------------------------------------------------------------------------------------------------------------------------------------------------------------------------------------------------------------------------------------------------------------------------------------------------------------------------------------------------------------------------------------------------------------------------------------------------------------------------------------------------------------------------------------------------------------------------------------------------------------------------------------------------------------------------------------------------------------------------------------------------------------------------------------------------------------------------------------------------------------------------------------------------------------------------------------------------------------------------------------------------------------------------------------------------------------------------------------------------------------------------------------------------------------------------------------------------------------------------------------------------------------------------------------------------------------------------------------------------------------------------------------------------------------------------------------------------------------------------------------------------------------------------------------------------------------------------------------------------|------|--------|-----------------------------------------------------|--------------------------------------------|-------------|--|---------------|---------------------|-------|
|                                                                                                                                                                                                                                                                                                                                                                                                                                                                                                                                                                                                                                                                                                                                                                                                                                                                                                                                                                                                                                                                                                                                                                                                                                                                                                                                                                                                                                                                                                                                                                                                                                                                                                                                                                                                                                                                                                                                                                                                                                                                                                                                                                                                                                                                                                                                                                                                                                                      |      |        | 4                                                   |                                            |             |  | _=            |                     | E N C |
|                                                                                                                                                                                                                                                                                                                                                                                                                                                                                                                                                                                                                                                                                                                                                                                                                                                                                                                                                                                                                                                                                                                                                                                                                                                                                                                                                                                                                                                                                                                                                                                                                                                                                                                                                                                                                                                                                                                                                                                                                                                                                                                                                                                                                                                                                                                                                                                                                                                      |      |        | MD3BA2-04PF-2-0000C7K0 SILENCER CRITICAL GRADE MD32 |                                            |             |  |               |                     |       |
|                                                                                                                                                                                                                                                                                                                                                                                                                                                                                                                                                                                                                                                                                                                                                                                                                                                                                                                                                                                                                                                                                                                                                                                                                                                                                                                                                                                                                                                                                                                                                                                                                                                                                                                                                                                                                                                                                                                                                                                                                                                                                                                                                                                                                                                                                                                                                                                                                                                      |      |        |                                                     | SALES DRAWING<br>MD2BA0-04PF-2-0000C7K0 SD |             |  |               |                     |       |
| SAG<br>REVIEWED<br>CSF                                                                                                                                                                                                                                                                                                                                                                                                                                                                                                                                                                                                                                                                                                                                                                                                                                                                                                                                                                                                                                                                                                                                                                                                                                                                                                                                                                                                                                                                                                                                                                                                                                                                                                                                                                                                                                                                                                                                                                                                                                                                                                                                                                                                                                                                                                                                                                                                                               | DATE | 2/2024 | SIZE<br>A                                           | DC                                         | ) NOT SCALE |  | SCALE<br>1:12 | WEIGHT<br>65lb/29kg | SH    |