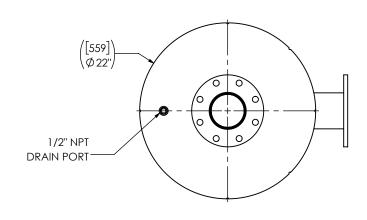

| ALL DIMENSIONS IN INCHES [MILIMETERS] UNLESS OTHERWISE SPECIFIED.  CRITICAL DIMENSIONS  ARE CRITICAL DIMENSIONS  12 [305] \$ 36 [915] \$ ±1/8 [3] \$ 12 [305] \$ 36 [915] \$ ±3/16 [9] \$ 36 [915] \$ ±3/16 [9] \$ 360 [9150] \$ ±5/16 [9] \$ ANGULAR \$ ±3° WEIGHT \$ ±10% \$ 100 \$ 100 \$ 100 \$ 100 \$ 100 \$ 100 \$ 100 \$ 100 \$ 100 \$ 100 \$ 100 \$ 100 \$ 100 \$ 100 \$ 100 \$ 100 \$ 100 \$ 100 \$ 100 \$ 100 \$ 100 \$ 100 \$ 100 \$ 100 \$ 100 \$ 100 \$ 100 \$ 100 \$ 100 \$ 100 \$ 100 \$ 100 \$ 100 \$ 100 \$ 100 \$ 100 \$ 100 \$ 100 \$ 100 \$ 100 \$ 100 \$ 100 \$ 100 \$ 100 \$ 100 \$ 100 \$ 100 \$ 100 \$ 100 \$ 100 \$ 100 \$ 100 \$ 100 \$ 100 \$ 100 \$ 100 \$ 100 \$ 100 \$ 100 \$ 100 \$ 100 \$ 100 \$ 100 \$ 100 \$ 100 \$ 100 \$ 100 \$ 100 \$ 100 \$ 100 \$ 100 \$ 100 \$ 100 \$ 100 \$ 100 \$ 100 \$ 100 \$ 100 \$ 100 \$ 100 \$ 100 \$ 100 \$ 100 \$ 100 \$ 100 \$ 100 \$ 100 \$ 100 \$ 100 \$ 100 \$ 100 \$ 100 \$ 100 \$ 100 \$ 100 \$ 100 \$ 100 \$ 100 \$ 100 \$ 100 \$ 100 \$ 100 \$ 100 \$ 100 \$ 100 \$ 100 \$ 100 \$ 100 \$ 100 \$ 100 \$ 100 \$ 100 \$ 100 \$ 100 \$ 100 \$ 100 \$ 100 \$ 100 \$ 100 \$ 100 \$ 100 \$ 100 \$ 100 \$ 100 \$ 100 \$ 100 \$ 100 \$ 100 \$ 100 \$ 100 \$ 100 \$ 100 \$ 100 \$ 100 \$ 100 \$ 100 \$ 100 \$ 100 \$ 100 \$ 100 \$ 100 \$ 100 \$ 100 \$ 100 \$ 100 \$ 100 \$ 100 \$ 100 \$ 100 \$ 100 \$ 100 \$ 100 \$ 100 \$ 100 \$ 100 \$ 100 \$ 100 \$ 100 \$ 100 \$ 100 \$ 100 \$ 100 \$ 100 \$ 100 \$ 100 \$ 100 \$ 100 \$ 100 \$ 100 \$ 100 \$ 100 \$ 100 \$ 100 \$ 100 \$ 100 \$ 100 \$ 100 \$ 100 \$ 100 \$ 100 \$ 100 \$ 100 \$ 100 \$ 100 \$ 100 \$ 100 \$ 100 \$ 100 \$ 100 \$ 100 \$ 100 \$ 100 \$ 100 \$ 100 \$ 100 \$ 100 \$ 100 \$ 100 \$ 100 \$ 100 \$ 100 \$ 100 \$ 100 \$ 100 \$ 100 \$ 100 \$ 100 \$ 100 \$ 100 \$ 100 \$ 100 \$ 100 \$ 100 \$ 100 \$ 100 \$ 100 \$ 100 \$ 100 \$ 100 \$ 100 \$ 100 \$ 100 \$ 100 \$ 100 \$ 100 \$ 100 \$ 100 \$ 100 \$ 100 \$ 100 \$ 100 \$ 100 \$ 100 \$ 100 \$ 100 \$ 100 \$ 100 \$ 100 \$ 100 \$ 100 \$ 100 \$ 100 \$ 100 \$ 100 \$ 100 \$ 100 \$ 100 \$ 100 \$ 100 \$ 100 \$ 100 \$ 100 \$ 100 \$ 100 \$ 100 \$ 100 \$ 100 \$ 100 \$ 100 \$ 100 \$ 100 \$ 100 \$ 100 \$ 100 \$ 100 \$ 100 \$ 100 \$ 100 \$ 100 \$ 100 \$ 100 \$ 100 \$ 100 \$ 100 \$ 100 \$ 100 \$ 100 \$ 100 \$ 100 \$ 100 \$ 100 \$ 100 \$ 100 \$ 100 \$ 100 \$ 100 \$ 100 \$ 100 \$ 100 \$ 100 \$ 100 \$ 100 \$ 100 \$ 100 \$ 100 \$ 100 \$ 100 \$ 100 \$ |      |        |                                                     |                                            | A MID       |  |               | CH MA               | X     |
|------------------------------------------------------------------------------------------------------------------------------------------------------------------------------------------------------------------------------------------------------------------------------------------------------------------------------------------------------------------------------------------------------------------------------------------------------------------------------------------------------------------------------------------------------------------------------------------------------------------------------------------------------------------------------------------------------------------------------------------------------------------------------------------------------------------------------------------------------------------------------------------------------------------------------------------------------------------------------------------------------------------------------------------------------------------------------------------------------------------------------------------------------------------------------------------------------------------------------------------------------------------------------------------------------------------------------------------------------------------------------------------------------------------------------------------------------------------------------------------------------------------------------------------------------------------------------------------------------------------------------------------------------------------------------------------------------------------------------------------------------------------------------------------------------------------------------------------------------------------------------------------------------------------------------------------------------------------------------------------------------------------------------------------------------------------------------------------------------------------------------------------------------------------------------------------------------------------------------------------------------------------------------------------------------------------------------------------------------------------------------------------------------------------------------------------------------|------|--------|-----------------------------------------------------|--------------------------------------------|-------------|--|---------------|---------------------|-------|
|                                                                                                                                                                                                                                                                                                                                                                                                                                                                                                                                                                                                                                                                                                                                                                                                                                                                                                                                                                                                                                                                                                                                                                                                                                                                                                                                                                                                                                                                                                                                                                                                                                                                                                                                                                                                                                                                                                                                                                                                                                                                                                                                                                                                                                                                                                                                                                                                                                                      |      |        | 4                                                   |                                            |             |  | _=            |                     | E N C |
|                                                                                                                                                                                                                                                                                                                                                                                                                                                                                                                                                                                                                                                                                                                                                                                                                                                                                                                                                                                                                                                                                                                                                                                                                                                                                                                                                                                                                                                                                                                                                                                                                                                                                                                                                                                                                                                                                                                                                                                                                                                                                                                                                                                                                                                                                                                                                                                                                                                      |      |        | MD3BA2-04PF-2-0000C7K0 SILENCER CRITICAL GRADE MD32 |                                            |             |  |               |                     |       |
|                                                                                                                                                                                                                                                                                                                                                                                                                                                                                                                                                                                                                                                                                                                                                                                                                                                                                                                                                                                                                                                                                                                                                                                                                                                                                                                                                                                                                                                                                                                                                                                                                                                                                                                                                                                                                                                                                                                                                                                                                                                                                                                                                                                                                                                                                                                                                                                                                                                      |      |        |                                                     | SALES DRAWING<br>MD2BA0-04PF-2-0000C7K0 SD |             |  |               |                     |       |
| SAG<br>REVIEWED<br>CSF                                                                                                                                                                                                                                                                                                                                                                                                                                                                                                                                                                                                                                                                                                                                                                                                                                                                                                                                                                                                                                                                                                                                                                                                                                                                                                                                                                                                                                                                                                                                                                                                                                                                                                                                                                                                                                                                                                                                                                                                                                                                                                                                                                                                                                                                                                                                                                                                                               | DATE | 2/2024 | SIZE<br>A                                           | DC                                         | ) NOT SCALE |  | SCALE<br>1:12 | WEIGHT<br>65lb/29kg | SH    |