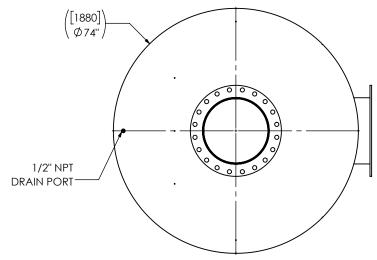

## MATERIAL CONSTRUCTION:

• CARBON STEEL

## PAINT:

 HIGH TEMPERATURE BLACK (MIRATECH COATING SYSTEM 5)

| ROJECT NAME         | PROPRIETARY AND CONFIDENTIAL                                                                                                                                                 |
|---------------------|------------------------------------------------------------------------------------------------------------------------------------------------------------------------------|
| ROPOSAL NUMBER      | THE INFORMATION CONTAINED IN THIS DRAWING IS THE SOLE PROPERTY OF MIRATECH. ANY REPRODUCTION IN PART OR AS A WHOLE WITHOUT THE WRITTEN PERMISSION OF MIRATECH IS PROHIBITED. |
| JSTOMER P.O. [P.N.] | PROJECTION                                                                                                                                                                   |