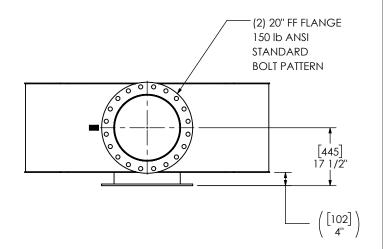

## MATERIAL CONSTRUCTION:

• CARBON STEEL

## PAINT:

 HIGH TEMPERATURE BLACK (MIRATECH COATING SYSTEM 5)

| ROJECT NAME         | PROPRIETARY AND CONFIDENTIAL                                                                                                                                                 |
|---------------------|------------------------------------------------------------------------------------------------------------------------------------------------------------------------------|
| ROPOSAL NUMBER      | THE INFORMATION CONTAINED IN THIS DRAWING IS THE SOLE PROPERTY OF MIRATECH. ANY REPRODUCTION IN PART OR AS A WHOLE WITHOUT THE WRITTEN PERMISSION OF MIRATECH IS PROHIBITED. |
| JSTOMER P.O. [P.N.] | PROJECTION                                                                                                                                                                   |