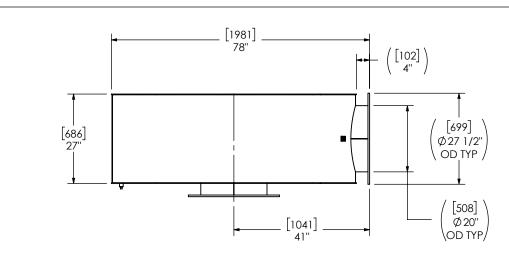

EXHAUST FLOW

## NOTES:

 DO NOT USE EQUIPMENT TO SUPPORT OTHER PARTS OF THE EXHAUST SYSTEM WITHOUT PROPER REINFORCEMENT