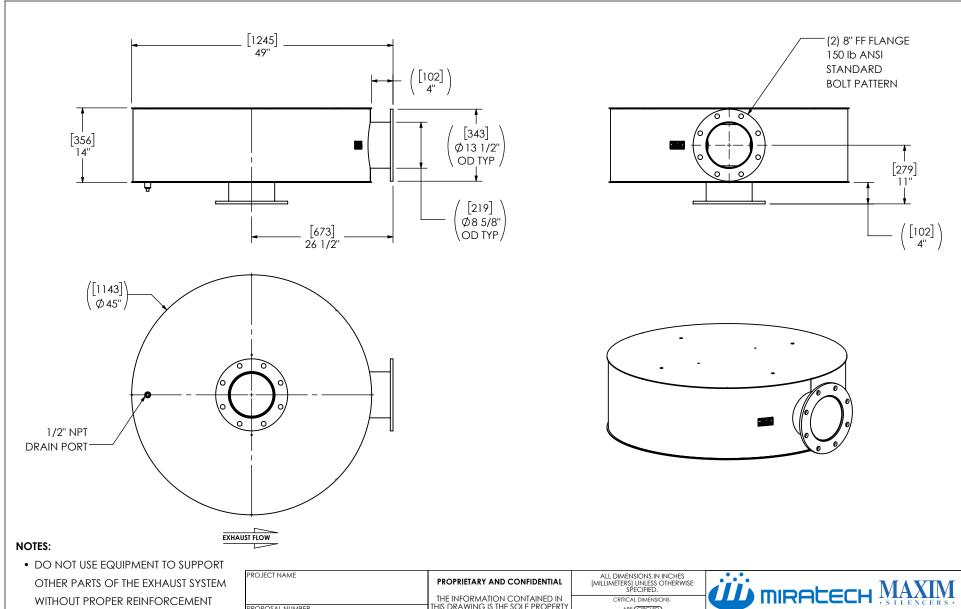

OTHER PARTS OF THE EXHAUST SYSTEM WITHOUT PROPER REINFORCEMENT

## MATERIAL CONSTRUCTION:

• CARBON STEEL

## PAINT:

• HIGH TEMPERATURE BLACK (MIRATECH COATING SYSTEM 5)

| ľ | - ROJECT NAME        | PROPRIETARY AND CONFIDENTIAL                                                                                                                                                             | [MILLIMETERS] UNLESS OTHERWISE<br>SPECIFIED.                                  |                                                         | SE                    | III) MIF                     |      | -cı MA   | X          |
|---|----------------------|------------------------------------------------------------------------------------------------------------------------------------------------------------------------------------------|-------------------------------------------------------------------------------|---------------------------------------------------------|-----------------------|------------------------------|------|----------|------------|
| ŀ | PROPOSAL NUMBER      | THE INFORMATION CONTAINED IN THIS DRAWING IS THE SOLE PROPERTY OF MIRATECH. ANY REPRODUCTION IN PART OR AS A WHOLE WITHOUT THE WRITTEN PERMISSION OF MIRATECH IS PROHIBITED.  PROJECTION | CRITICAL DIMENSIONS  ARE (CIRCLED)                                            |                                                         |                       |                              | KHLE | CH TSTLE | N C        |
|   | SALES ORDER NO.      |                                                                                                                                                                                          | TOLERANCES UNLESS < 12 [305] 12 [305] ≥ 36 [91 36 [915] ≥ 360 [9 > 360 [9150] | 5] ±1/8                                                 | [3]<br>5 [5]<br>5 [9] | SILENCER CRITICAL GRADE MD32 |      |          |            |
| 0 | CUSTOMER P.O. [P.N.] |                                                                                                                                                                                          | SAG                                                                           | ±3°<br>±10°<br>DATE<br>03/14/2024<br>DATE<br>03/14/2024 | % SIZI                | DO NOT COME 1:10 25015 /1/01 |      |          | OE/<br>SHE |