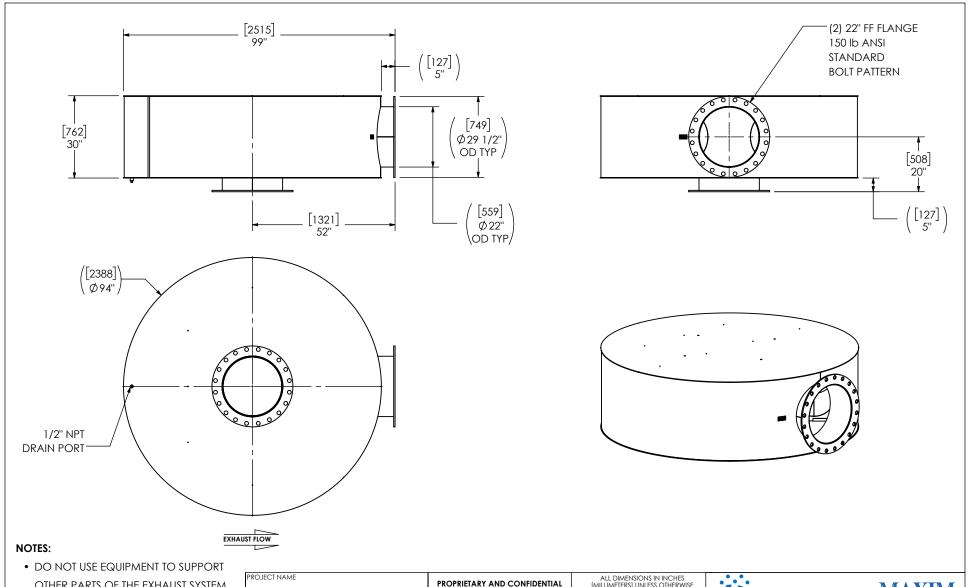

OTHER PARTS OF THE EXHAUST SYSTEM WITHOUT PROPER REINFORCEMENT

## MATERIAL CONSTRUCTION:

• CARBON STEEL

## PAINT:

• HIGH TEMPERATURE BLACK (MIRATECH COATING SYSTEM 5)

| 10 (20 €) 24 (01 €)                                                                                                                                                                                                                                                                                                                                                                                                                                                                                                                                                                                                                                                                                                                                                                                                                                                                                                                                                                                                                                                                                                                                                                                                                                                                                                                                                                                                                                                                                                                                                                                                                                                                                                                                                                                                                                                                                                                                                                                                                                                                                                            | DPOSAL NUMBER      |                                                                                    |         |
|--------------------------------------------------------------------------------------------------------------------------------------------------------------------------------------------------------------------------------------------------------------------------------------------------------------------------------------------------------------------------------------------------------------------------------------------------------------------------------------------------------------------------------------------------------------------------------------------------------------------------------------------------------------------------------------------------------------------------------------------------------------------------------------------------------------------------------------------------------------------------------------------------------------------------------------------------------------------------------------------------------------------------------------------------------------------------------------------------------------------------------------------------------------------------------------------------------------------------------------------------------------------------------------------------------------------------------------------------------------------------------------------------------------------------------------------------------------------------------------------------------------------------------------------------------------------------------------------------------------------------------------------------------------------------------------------------------------------------------------------------------------------------------------------------------------------------------------------------------------------------------------------------------------------------------------------------------------------------------------------------------------------------------------------------------------------------------------------------------------------------------|--------------------|------------------------------------------------------------------------------------|---------|
| REPRODUCTION IN PART OR AS A WHOLE WITHOUT THE WRITTEN  REPRODUCTION IN PART OR AS A WHOLE WITHOUT THE WRITTEN    10   10   10   10   10   10   10   1                                                                                                                                                                                                                                                                                                                                                                                                                                                                                                                                                                                                                                                                                                                                                                                                                                                                                                                                                                                                                                                                                                                                                                                                                                                                                                                                                                                                                                                                                                                                                                                                                                                                                                                                                                                                                                                                                                                                                                         |                    | Third reactives ILE                                                                | NCERS · |
|                                                                                                                                                                                                                                                                                                                                                                                                                                                                                                                                                                                                                                                                                                                                                                                                                                                                                                                                                                                                                                                                                                                                                                                                                                                                                                                                                                                                                                                                                                                                                                                                                                                                                                                                                                                                                                                                                                                                                                                                                                                                                                                                | .ES ORDER NO.      | MD3BA2-22PF-2-0000C7K 6 [9] SILENCER CRITICAL GRADE MD32                           |         |
| CUSTOMER P.O. [P.N.]  DRAWN   DATE   110/6   MD3BA2-22PF-2-0000C7KC    DRAWN   SIZE   SCALE   WEIGHT   SCALE   WEIGHT   SIZE   SI | STOMER P.O. [P.N.] | SALES DRAWING  MD3BA2-22PF-2-0000C7K0 SD  SIZE   SCALE   WEIGHT   1994 lb (05/1/s) | NO 0    |