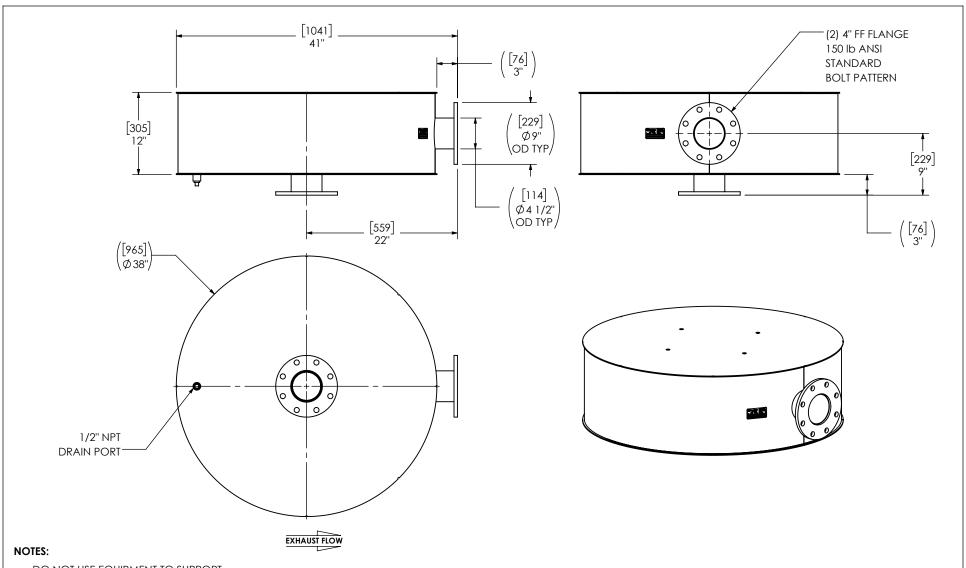

 DO NOT USE EQUIPMENT TO SUPPORT OTHER PARTS OF THE EXHAUST SYSTEM WITHOUT PROPER REINFORCEMENT

## MATERIAL CONSTRUCTION:

• CARBON STEEL

## PAINT:

• HIGH TEMPERATURE BLACK
(MIRATECH COATING SYSTEM 5)

| PROJECT NAME         | PROPRIETARY AND CONFIDENTIAL                                                                 | ALL DIMENSIONS IN<br>[MILLIMETERS] UNLESS<br>SPECIFIED.                                                |                                                  | MIRALECH MAXIM                                      |  |
|----------------------|----------------------------------------------------------------------------------------------|--------------------------------------------------------------------------------------------------------|--------------------------------------------------|-----------------------------------------------------|--|
| PROPOSAL NUMBER      | THE INFORMATION CONTAINED IN<br>THIS DRAWING IS THE SOLE PROPERTY<br>OF MIRATECH, ANY        | CRITICAL DIMENSIONS  ARE CIRCLED                                                                       |                                                  | IIIRALELA : SILENCERS.                              |  |
| Sales order no.      | REPRODUCTION IN PART OR AS A WHOLE WITHOUT THE WRITTEN PERMISSION OF MIRATECH IS PROHIBITED. | TOLERANCES UNLESS OTHERW<br>< 12 [305]<br>12 [305] ≥ 36 [915]<br>36 [915] ≥ 360 [9150]<br>> 360 [9150] | ±1/8 [3]<br>±3/16 [5]<br>±5/16 [9]<br>±7/16 [12] | MD5BA2-04PF-2-0000C7K0 SILENCER HOSPITAL GRADE MD52 |  |
| CUSTOMER P.O. [P.N.] |                                                                                              | REVIEWED DATE                                                                                          | ±3°<br>±10%<br>/14/2024<br>/14/2024              | SALES DRAWING   NO   0                              |  |