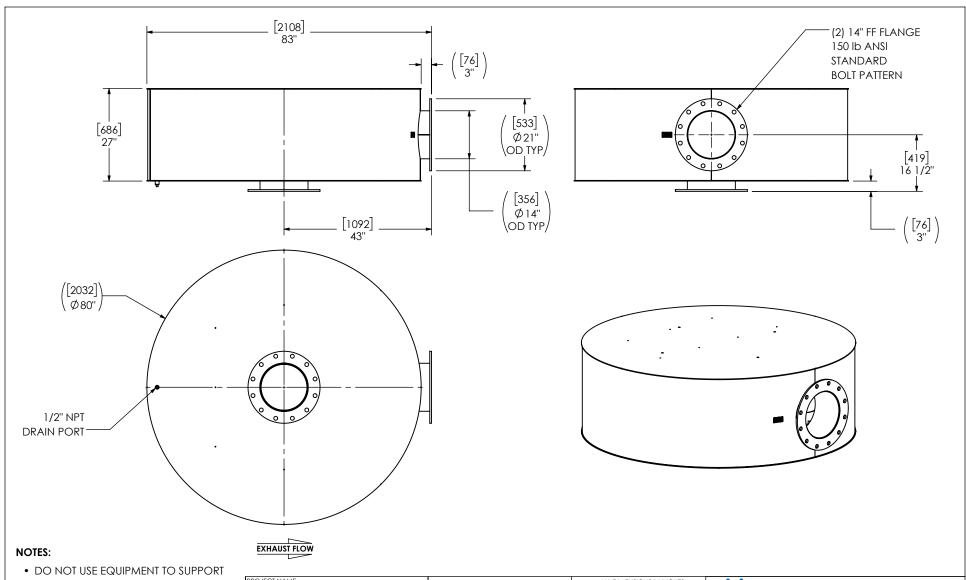

## MATERIAL CONSTRUCTION:

• CARBON STEEL

## PAINT:

• HIGH TEMPERATURE BLACK (MIRATECH COATING SYSTEM 5)

| PROJECT NAME         | PROPRIETARY AND CONFIDENTIAL                                                                 | ALL DIMENSIONS IN INCHES<br>[MILLIMETERS] UNLESS OTHERWISE<br>SPECIFIED.                                                                                           |                       | dii k                                               | upot (                        | еси МА                        | XIV      | <br>1    |
|----------------------|----------------------------------------------------------------------------------------------|--------------------------------------------------------------------------------------------------------------------------------------------------------------------|-----------------------|-----------------------------------------------------|-------------------------------|-------------------------------|----------|----------|
| PROPOSAL NUMBER      | THE INFORMATION CONTAINED IN THIS DRAWING IS THE SOLE PROPERTY OF MIRATECH, ANY              | CRITICAL DIMENSION ARE CIRCLED                                                                                                                                     | 15                    | MIRATECH MAXIM                                      |                               |                               |          |          |
| Sales order no.      | REPRODUCTION IN PART OR AS A WHOLE WITHOUT THE WRITTEN PERMISSION OF MIRATECH IS PROHIBITED. | TOLERANCES UNLESS OTHERWISE SPECIFIED<br>$<12 [305]$ $\pm 1/8 [3]$ $12 [305] \ge 36 [915]$ $\pm 3/16 [5]$ $36 [915] \pm 3/16 [9]$ $\ge 360 [9150]$ $\pm 7/16 [12]$ |                       | MD5BA2-14PF-2-0000C7K0 SILENCER HOSPITAL GRADE MD52 |                               |                               |          |          |
| CUSTOMER P.O. [P.N.] | PROJECTION                                                                                   | ANGULAR<br>WEIGHT<br>DRAWN DATE<br>HHK 03/1                                                                                                                        | ±3°<br>±10%<br>4/2024 |                                                     | SALES DRAV<br>5BA2-14PF-2-000 |                               | NO<br>NO | REV<br>O |
|                      |                                                                                              | REVIEWED DATE                                                                                                                                                      | 4/2024                | A DO NOT                                            |                               | ALE WEIGHT<br>28 1282lb/582kg | SHEET NO |          |

03/14/2024