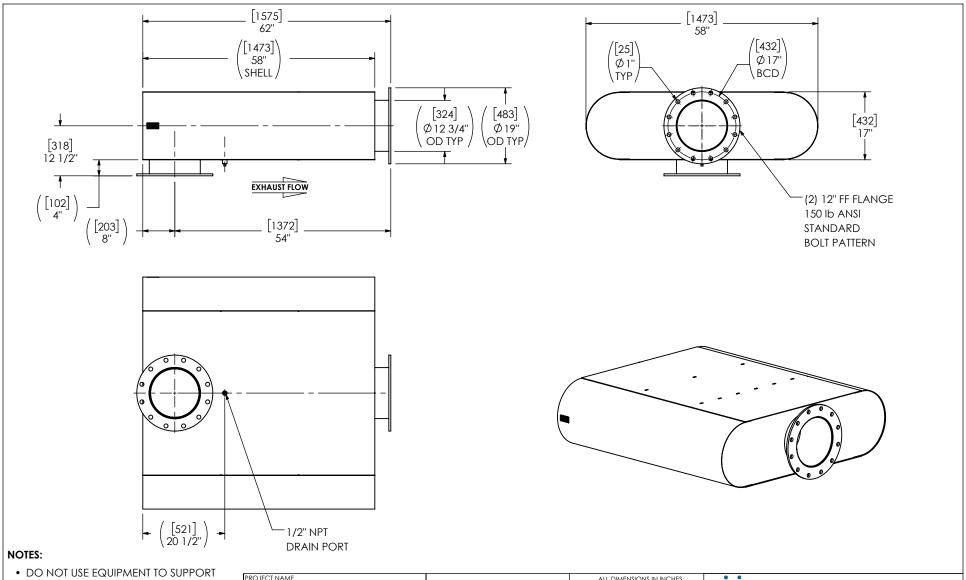

 DO NOT USE EQUIPMENT TO SUPPORT OTHER PARTS OF THE EXHAUST SYSTEM WITHOUT PROPER REINFORCEMENT