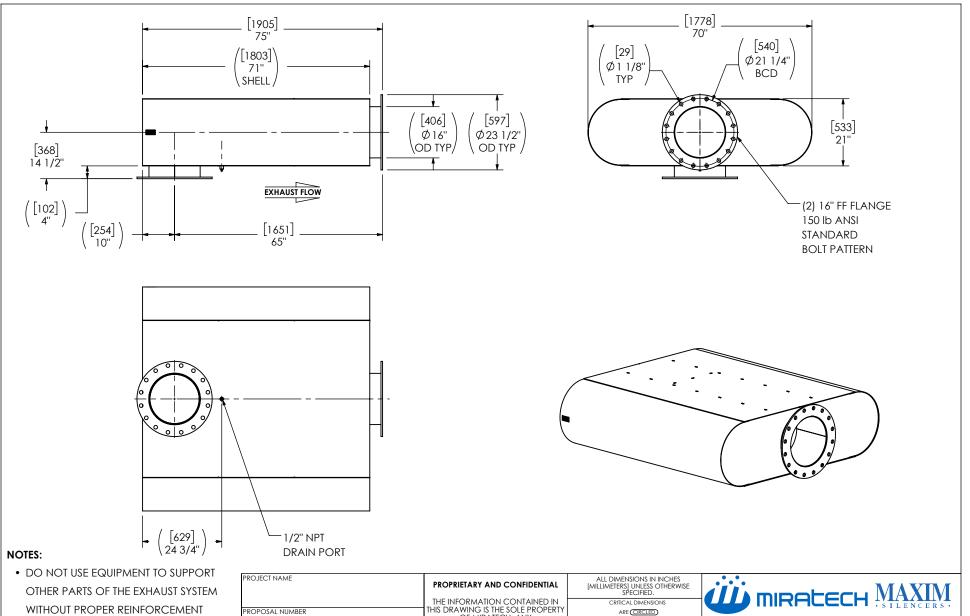

OTHER PARTS OF THE EXHAUST SYSTEM WITHOUT PROPER REINFORCEMENT

## MATERIAL CONSTRUCTION:

CARBON STEEL

## PAINT:

 HIGH TEMPERATURE BLACK (MIRATECH COATING SYSTEM 5)

| PROJECT NAME         |   |
|----------------------|---|
|                      | Т |
| PROPOSAL NUMBER      |   |
| SALES ORDER NO.      |   |
|                      | _ |
| CUSTOMER P.O. [P.N.] |   |

THE INFORMATION CONTAINED IN THIS DRAWING IS THE SOLE PROPERTY OF MIRATECH. ANY REPRODUCTION IN PART OR AS A WHOLE WITHOUT THE WRITTEN PERMISSION OF MIRATECH IS PROHIBITED.

**PROJECTION** 

## ALL DIMENSIONS IN INCHES [MILLIMETERS] UNLESS OTHERWISE SPECIFIED.

ARE CIRCLED < 12 [305] ±1/8 [3] 12 [305] ≥ 36 [915] ±3/16 [5] 36 [915] ≥ 360 [9150] ±5/16 [9] > 360 [9150] ±7/16 [12] ANGULAR ±3° ±10% WEIGHT 2024-04-23 MA

2024-04-23

CSF

# MR2BE0-16PF-2-00002DNK

SILENCER RESIDENTIAL GRADE MR22

SALES DRAWING NO 0 MR2BE0-16PF-2-00002DNK SD SCALE WEIGHT SHEET NO. DO NOT SCALE 1:30 807lb/366kg 1 OF 1