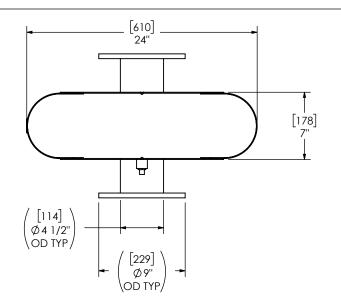

# ALL DIMENSIONS IN INCHES [MILLIMETERS] UNLESS OTHERWISE SPECIFIED.

ARE CIRCLED < 12 [305] ±1/8 [3] 12 [305] ≥ 36 [915] ±3/16 [5] 36 [915] ≥ 360 [9150] ±5/16 [9] > 360 [9150] ±7/16 [12] ANGULAR ±3° ±10% WEIGHT 2024-04-18 MA

# MR2BT0-04PF-2-00000YGF

SILENCER RESIDENTIAL GRADE MR22

| SALES DRAWING<br>MR2BT0-04PF-2-00000YGF SD |               |                     | NO<br>NO         | 0 |  |
|--------------------------------------------|---------------|---------------------|------------------|---|--|
| DO NOT SCALE                               | SCALE<br>1:10 | WEIGHT<br>81lb/36kg | SHEET NO<br>1 OF |   |  |