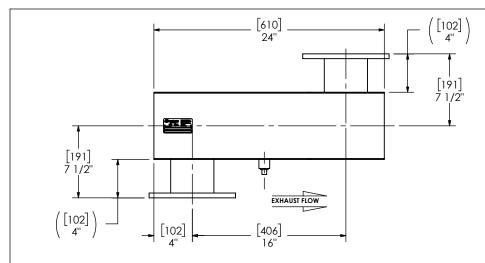

## NOTES:

 DO NOT USE EQUIPMENT TO SUPPORT OTHER PARTS OF THE EXHAUST SYSTEM WITHOUT PROPER REINFORCEMENT

# ALL DIMENSIONS IN INCHES [MILLIMETERS] UNLESS OTHERWISE SPECIFIED.

ARE CIRCLED < 12 [305] ±1/8 [3] 12 [305] ≥ 36 [915] ±3/16 [5] 36 [915] ≥ 360 [9150] ±5/16 [9] > 360 [9150] ±7/16 [12] ANGULAR ±3° ±10% WEIGHT 2024-04-18 MA

# MR2BT0-04PF-2-00000YGF

SILENCER RESIDENTIAL GRADE MR22

| SALES DRAWING<br>MR2BT0-04PF-2-00000YGF SD |               |                     | NO<br>NO         | 0 |  |
|--------------------------------------------|---------------|---------------------|------------------|---|--|
| DO NOT SCALE                               | SCALE<br>1:10 | WEIGHT<br>81lb/36kg | SHEET NO<br>1 OF |   |  |