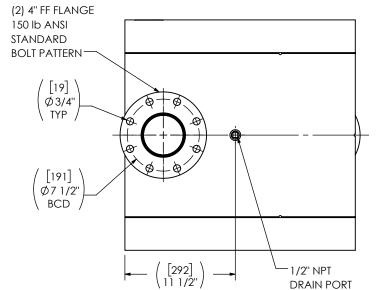

# ALL DIMENSIONS IN INCHES [MILLIMETERS] UNLESS OTHERWISE SPECIFIED.

ARE CIRCLED < 12 [305] ±1/8 [3] 12 [305] ≥ 36 [915] ±3/16 [5] 36 [915] ≥ 360 [9150] ±5/16 [9] > 360 [9150] ±7/16 [12] ANGULAR ±3° ±10% WEIGHT 2024-04-18 MA

# MR2BT0-04PF-2-00000YGF

SILENCER RESIDENTIAL GRADE MR22

| SALES DRAWING<br>MR2BT0-04PF-2-00000YGF SD |               |                     | NO<br>NO         | 0 |  |
|--------------------------------------------|---------------|---------------------|------------------|---|--|
| DO NOT SCALE                               | SCALE<br>1:10 | WEIGHT<br>81lb/36kg | SHEET NO<br>1 OF |   |  |