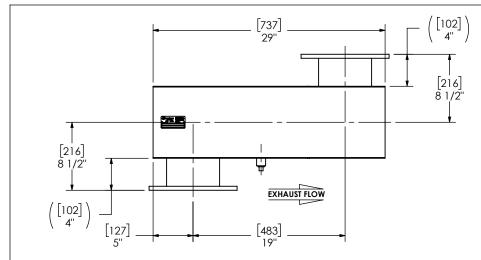

# MAXIM INCERS.

MR2BTO-06PF-2-000016UA SILENCER RESIDENTIAL GRADE MR22

SALES DRAWING NO 0 MR2BT0-06PF-2-000016UA SD SCALE WEIGHT SHEET NO. DO NOT SCALE 1:12 120lb/54kg 1 OF 1