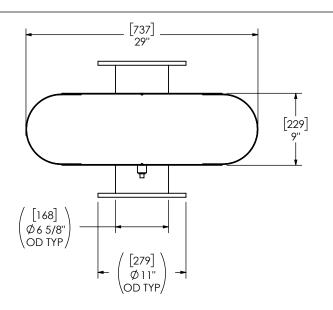

# MAXIM INCERS.

MR2BTO-06PF-2-000016UA SILENCER RESIDENTIAL GRADE MR22

SALES DRAWING NO 0 MR2BT0-06PF-2-000016UA SD SCALE WEIGHT SHEET NO. DO NOT SCALE 1:12 120lb/54kg 1 OF 1