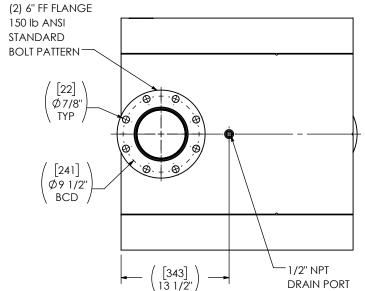

# MAXIM INCERS.

MR2BTO-06PF-2-000016UA SILENCER RESIDENTIAL GRADE MR22

SALES DRAWING NO 0 MR2BT0-06PF-2-000016UA SD SCALE WEIGHT SHEET NO. DO NOT SCALE 1:12 120lb/54kg 1 OF 1