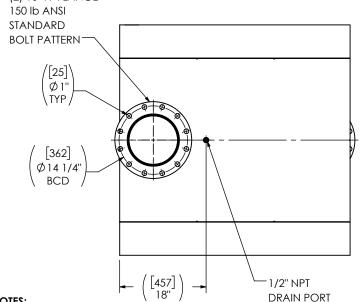

# MIRALECH MAXIM

MR2BT0-10PF-2-00001NK0 SILENCER RESIDENTIAL GRADE MR22

SALES DRAWING NO 0 MR2BT0-10PF-2-00001NK0 SD SCALE WEIGHT SHEET NO. DO NOT SCALE 1:20 318lb/144kg 1 OF 1