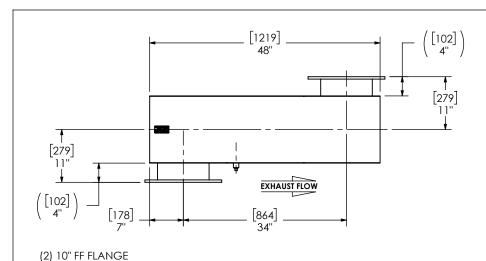

# MIRALECH MAXIM

MR2BT0-10PF-2-00001NK0 SILENCER RESIDENTIAL GRADE MR22

SALES DRAWING NO 0 MR2BT0-10PF-2-00001NK0 SD SCALE WEIGHT SHEET NO. DO NOT SCALE 1:20 318lb/144kg 1 OF 1