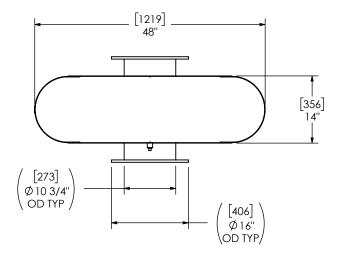

# MIRALECH MAXIM

MR2BT0-10PF-2-00001NK0 SILENCER RESIDENTIAL GRADE MR22

SALES DRAWING NO 0 MR2BT0-10PF-2-00001NK0 SD SCALE WEIGHT SHEET NO. DO NOT SCALE 1:20 318lb/144kg 1 OF 1