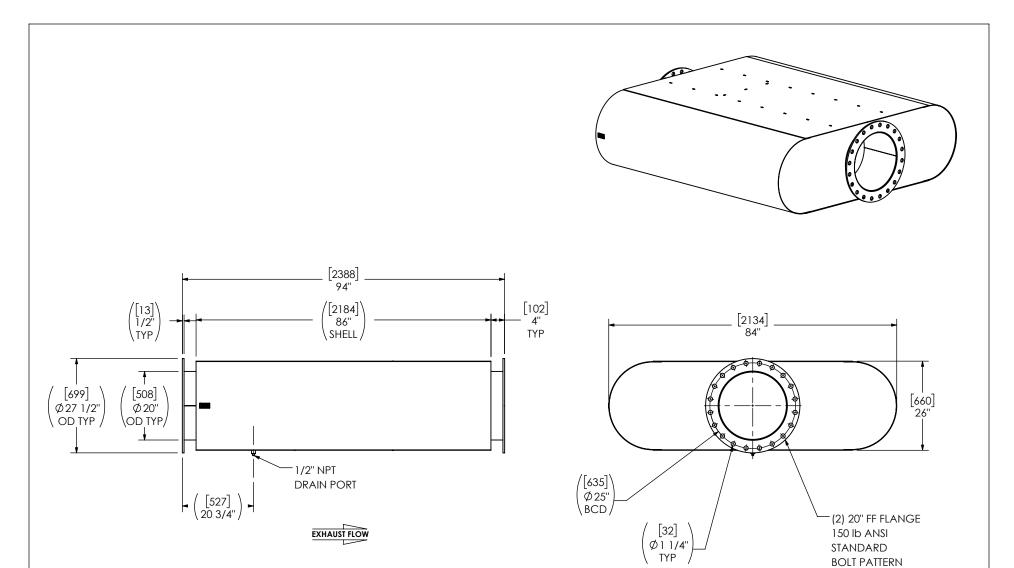

## NOTES:

 DO NOT USE EQUIPMENT TO SUPPORT OTHER PARTS OF THE EXHAUST SYSTEM WITHOUT PROPER REINFORCEMENT

## MATERIAL CONSTRUCTION:

CARBON STEEL

## PAINT:

HIGH TEMPERATURE BLACK
 (MIRATECH COATING SYSTEM 5)

| PROJECT NAME         | PROPRIETARY AND CONFIDENTIAL                                                                                  | ALL DIMENSIONS IN INCHES<br>[MILLIMETERS] UNLESS OTHERWISE<br>SPECIFIED.                     |                       | MIRATECH MAX                            | M                |
|----------------------|---------------------------------------------------------------------------------------------------------------|----------------------------------------------------------------------------------------------|-----------------------|-----------------------------------------|------------------|
| PROPOSAL NUMBER      | THE INFORMATION CONTAINED IN THIS DRAWING IS THE SOLE PROPERTY                                                | CRITICAL DIMEN                                                                               |                       | IIIRHLELH ISTLENC                       | ERS.             |
| Sales Order no.      | OF MIRATECH. ANY REPRODUCTION IN PART OR AS A WHOLE WITHOUT THE WRITTEN PERMISSION OF MIRATECH IS PROHIBITED. | TOLERANCES UNLESS OTHE  < 12 [305]  12 [305] ≥ 36 [915]  36 [915] ≥ 360 [9150]  > 360 [9150] | ±1/8 [3]<br>±3/16 [5] | SILENCER RESIDENTIAL GRADE MR22         |                  |
| CUSTOMER P.O. [P.N.] | PROJECTION                                                                                                    | ANGULAR<br>WEIGHT<br>DRAWN DATE                                                              | ±3°<br>±10%           | SALES DRAWING MR2EE0-20PF-2-00003385 SD | NO REV           |
|                      |                                                                                                               | REVIEWED DATE                                                                                |                       | SIZE                                    | ET NO.<br>1 OF 1 |