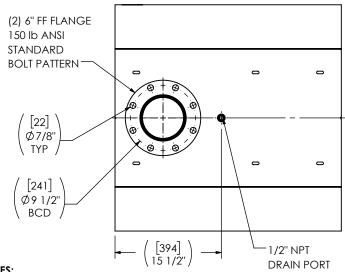

| ALL DIMENSIONS IN INCHES<br>[MILLIMETERS] UNLESS OTHERWISE<br>SPECIFIED. |
|--------------------------------------------------------------------------|
| CRITICAL DIMENSIONS                                                      |