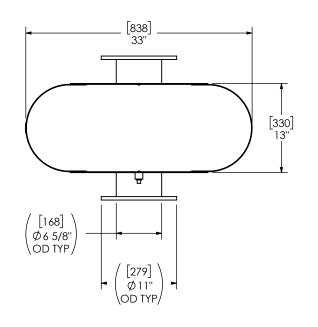

| ALL DIMENSIONS IN INCHES<br>[MILLIMETERS] UNLESS OTHERWISE<br>SPECIFIED. |
|--------------------------------------------------------------------------|
| CRITICAL DIMENSIONS                                                      |