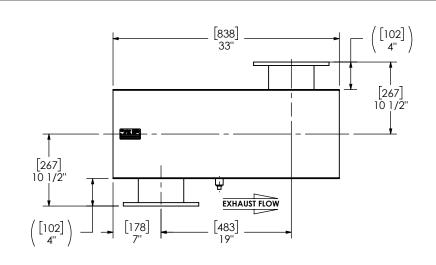

## NOTES:

 DO NOT USE EQUIPMENT TO SUPPORT OTHER PARTS OF THE EXHAUST SYSTEM WITHOUT PROPER REINFORCEMENT

| ALL DIMENSIONS IN INCHES<br>[MILLIMETERS] UNLESS OTHERWISE<br>SPECIFIED. |
|--------------------------------------------------------------------------|
| CRITICAL DIMENSIONS                                                      |

# MIRALECH MAXIM

MR3BT2-06PF-2-00001NK0 SILENCER CRITICAL GRADE MR32