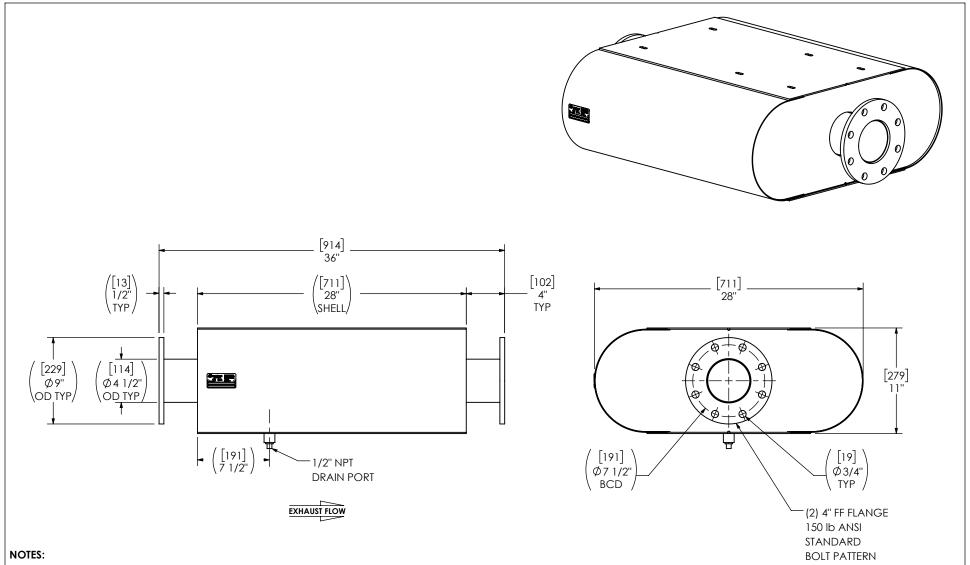

 DO NOT USE EQUIPMENT TO SUPPORT OTHER PARTS OF THE EXHAUST SYSTEM WITHOUT PROPER REINFORCEMENT

## MATERIAL CONSTRUCTION:

CARBON STEEL

## PAINT:

• HIGH TEMPERATURE BLACK (MIRATECH COATING SYSTEM 5)

| PROJECT NAME         | PROPRIETARY AND CONFIDENTIAL                                                                 | ALL DIMENSIONS IN INCHES [MILLIMETERS] UNLESS OTHERWISE SPECIFIED.  CRITICAL DIMENSIONS  ARE CIRCLED     |      |                                                  | 1                                                     |              | <u> </u>      | сь МА                | XIN              | <u></u> |
|----------------------|----------------------------------------------------------------------------------------------|----------------------------------------------------------------------------------------------------------|------|--------------------------------------------------|-------------------------------------------------------|--------------|---------------|----------------------|------------------|---------|
| PROPOSAL NUMBER      | THE INFORMATION CONTAINED IN THIS DRAWING IS THE SOLE PROPERTY OF MIRATECH, ANY              |                                                                                                          |      |                                                  | MIRATECH MAXIM                                        |              |               |                      |                  |         |
| SALES ORDER NO.      | REPRODUCTION IN PART OR AS A WHOLE WITHOUT THE WRITTEN PERMISSION OF MIRATECH IS PROHIBITED. | TOLERANCES UNILESS OTHERWI<br>< 12 [305]<br>12 [305] ≥ 36 [915]<br>36 [915] ≥ 360 [9150]<br>> 360 [9150] |      | ±1/8 [3]<br>±3/16 [5]<br>±5/16 [9]<br>±7/16 [12] | MR3EE2-04PF-2-00001F75 SILENCER CRITICAL GRADE MR32   |              |               |                      |                  |         |
| CUSTOMER P.O. [P.N.] |                                                                                              | ANGULAR<br>WEIGHT<br>DRAWN DATE<br>HHK 202                                                               |      | ±3°<br>±10%<br>4-01-31                           | SALES DRAWING MR3EE2-04PF-2-00001F75 SD  OEM REV NO 0 |              |               |                      |                  |         |
|                      |                                                                                              |                                                                                                          | DATE | 4-01-31                                          | SIZE<br>A                                             | DO NOT SCALE | SCALE<br>1:10 | WEIGHT<br>177lb/80kg | SHEET NO<br>1 OF |         |