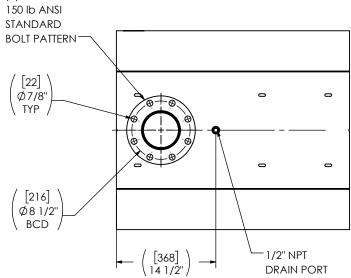

ARE CIRCLED

ECTION

| ALL DIMENSIONS IN INCHES<br>[MILLIMETERS] UNLESS OTHERWISE<br>SPECIFIED. |
|--------------------------------------------------------------------------|
| CRITICAL DIMENSIONS                                                      |