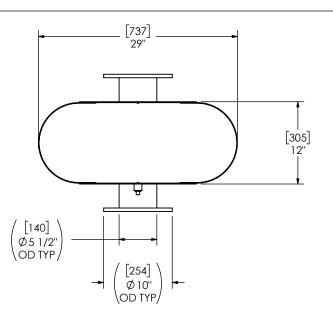

ARE CIRCLED

ECTION

| ALL DIMENSIONS IN INCHES<br>[MILLIMETERS] UNLESS OTHERWISE<br>SPECIFIED. |
|--------------------------------------------------------------------------|
| CRITICAL DIMENSIONS                                                      |