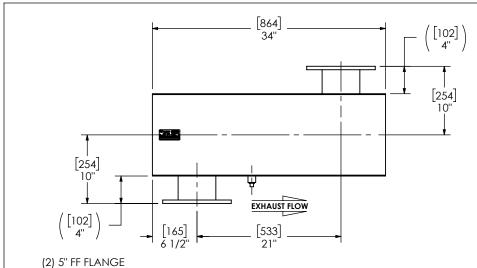

## NOTES:

 DO NOT USE EQUIPMENT TO SUPPORT OTHER PARTS OF THE EXHAUST SYSTEM WITHOUT PROPER REINFORCEMENT

ARE CIRCLED

ECTION

| ALL DIMENSIONS IN INCHES<br>[MILLIMETERS] UNLESS OTHERWISE<br>SPECIFIED. |
|--------------------------------------------------------------------------|
| CRITICAL DIMENSIONS                                                      |