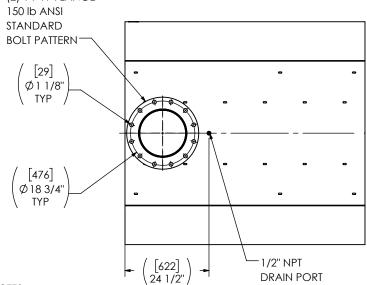

## MR4BT2-14PF-2-00002M1F

SILENCER SUPER CRITICAL GRADE MR4

| SALES DRAWING<br>MR4BT2-14PF-2-00002M1F SD |               |                        | NO<br>NO         | 0 |
|--------------------------------------------|---------------|------------------------|------------------|---|
| DO NOT SCALE                               | SCALE<br>1:28 | WEIGHT<br>1529lb/695kg | SHEET NO<br>1 OF | 1 |