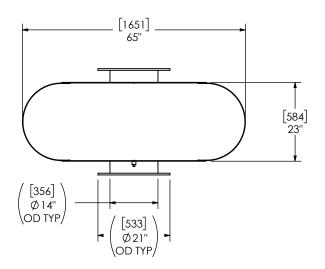

## MR4BT2-14PF-2-00002M1F

SILENCER SUPER CRITICAL GRADE MR4

| SALES DRAWING<br>MR4BT2-14PF-2-00002M1F SD |               |                        | NO<br>NO         | 0 |
|--------------------------------------------|---------------|------------------------|------------------|---|
| DO NOT SCALE                               | SCALE<br>1:28 | WEIGHT<br>1529lb/695kg | SHEET NO<br>1 OF | 1 |