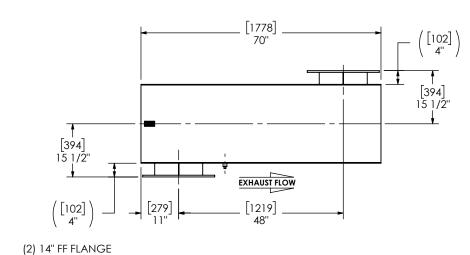

## MR4BT2-14PF-2-00002M1F

SILENCER SUPER CRITICAL GRADE MR4

| SALES DRAWING<br>MR4BT2-14PF-2-00002M1F SD |               |                        | NO<br>NO         | 0 |
|--------------------------------------------|---------------|------------------------|------------------|---|
| DO NOT SCALE                               | SCALE<br>1:28 | WEIGHT<br>1529lb/695kg | SHEET NO<br>1 OF | 1 |