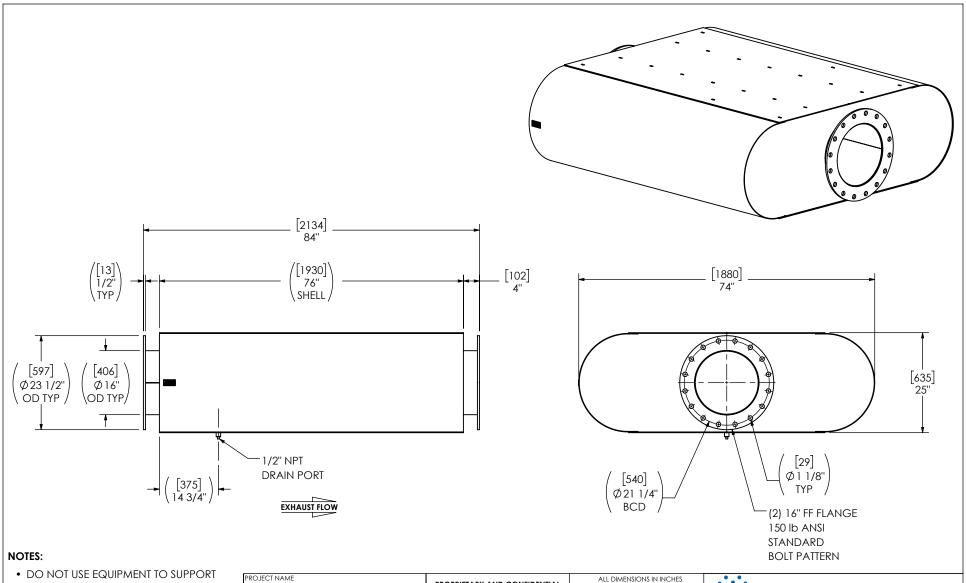

 DO NOT USE EQUIPMENT TO SUPPORT OTHER PARTS OF THE EXHAUST SYSTEM WITHOUT PROPER REINFORCEMENT

## MATERIAL CONSTRUCTION:

CARBON STEEL

## PAINT:

 HIGH TEMPERATURE BLACK (MIRATECH COATING SYSTEM 5)

|                      |                                                                                                                           |                                                                                      |                                 | DOE! 17 WERT                                    |                |
|----------------------|---------------------------------------------------------------------------------------------------------------------------|--------------------------------------------------------------------------------------|---------------------------------|-------------------------------------------------|----------------|
| PROJECT NAME         | PROPRIETARY AND CONFIDENTIAL                                                                                              | ALL DIMENSIONS IN INCHES<br>[MILLIMETERS] UNLESS OTHERWISE<br>SPECIFIED.             |                                 | MIRATECH MAXIM                                  |                |
| PROPOSAL NUMBER      | THE INFORMATION CONTAINED IN THIS DRAWING IS THE SOLE PROPERTY                                                            | CRITICAL DIMENSIONS  ARE (CIRCLED)                                                   |                                 | IIIRHLELH SILENCERS.                            |                |
| SALES ORDER NO.      | OF MIRATECH, ANY<br>REPRODUCTION IN PART OR AS A<br>WHOLE WITHOUT THE WRITTEN<br>PERMISSION OF MIRATECH IS<br>PROHIBITED. | TOLERANCES UNLESS OT < 12 [305] 12 [305] ≥ 36 [915] 36 [915] ≥ 360 [915 > 360 [9150] | ±1/8 [3]<br>±3/16 [5]           | SILENCER SUPER CRITICAL GRADE MR4               |                |
| CUSTOMER P.O. [P.N.] | PROJECTION                                                                                                                | ANGULAR<br>WEIGHT<br>DRAWN DA                                                        | ±3°<br>±10%<br>TE<br>2024-02-02 | SALES DRAWING MR4EE2-16PF-2-00002VEA SD  OEM NO | E∨<br><b>0</b> |
|                      |                                                                                                                           | REVIEWED DA                                                                          |                                 | SIZE                                            |                |