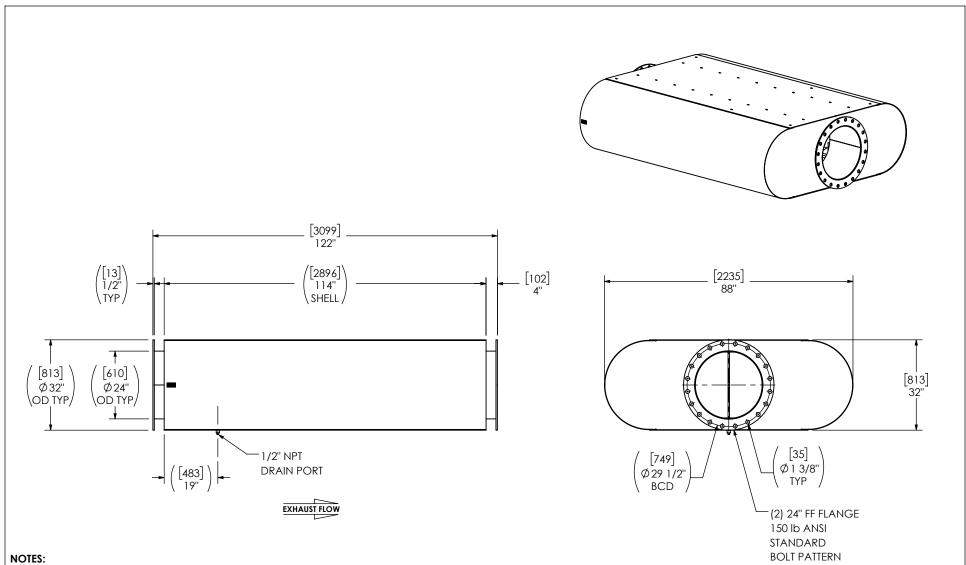

|                                                                                                                                                                                    | ALL DIMENSIONS IN INCHES<br>[MILLIMETERS] UNLESS OTHERWISE<br>SPECIFIED. |             |                                                          | 1         |                                            |           |  |               | CH MA                   | XIV       | ſ        |
|------------------------------------------------------------------------------------------------------------------------------------------------------------------------------------|--------------------------------------------------------------------------|-------------|----------------------------------------------------------|-----------|--------------------------------------------|-----------|--|---------------|-------------------------|-----------|----------|
| ,                                                                                                                                                                                  | CRITICAL DIMENSIONS                                                      |             |                                                          | 4         | ш                                          |           |  |               |                         | NCERS     | •        |
|                                                                                                                                                                                    | ARE C                                                                    | ARE CIRCLED |                                                          |           |                                            |           |  |               |                         |           |          |
| TOLERANCES UNLESS OTHERWISE SPECIFIED $<12$ [305] $=18$ [8 [3] $12$ [305] $\geq 36$ [915] $\pm 3/16$ [5] $36$ [915] $\geq 360$ [9150] $\pm 5/16$ [9] $>360$ [9150] $\pm 7/16$ [12] |                                                                          |             | MR4EE2-24PF-2-00003TVQ SILENCER SUPER CRITICAL GRADE MR4 |           |                                            |           |  |               |                         |           |          |
|                                                                                                                                                                                    | ANGULAR<br>WEIGHT<br>DRAWN<br>SAG                                        |             |                                                          |           | SALES DRAWING<br>MR4EE2-24PF-2-00003TVQ SD |           |  |               |                         | NO<br>NO  | REV<br>O |
|                                                                                                                                                                                    | REVIEWED CSF                                                             |             |                                                          | SIZE<br>A | DO                                         | NOT SCALE |  | SCALE<br>1:34 | WEIGHT<br>3522lb/1600kg | SHEET NO. |          |