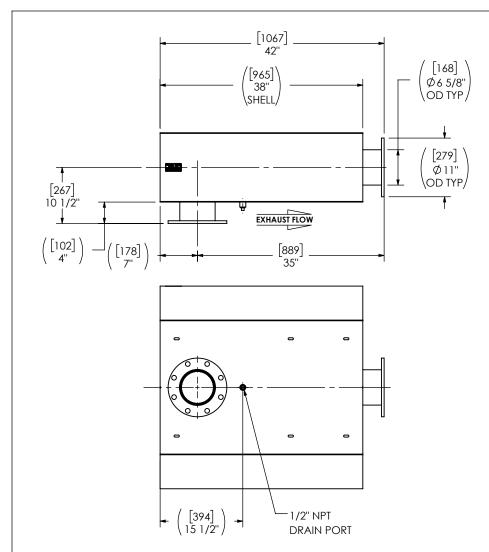

## NOTES:

 DO NOT USE EQUIPMENT TO SUPPORT OTHER PARTS OF THE EXHAUST SYSTEM WITHOUT PROPER REINFORCEMENT

## MATERIAL CONSTRUCTION:

CARBON STEEL

## **PAINT:**

 HIGH TEMPERATURE BLACK (MIRATECH COATING SYSTEM 5)

| PROJECT NAME         | PROPRIETARY AND CONFIDENTIAL                                                                 | ALL DIMENSIONS IN IN<br>[MILLIMETERS] UNLESS OT<br>SPECIFIED.                                     |                                                  | MIRATECH MAXIM                                      |  |
|----------------------|----------------------------------------------------------------------------------------------|---------------------------------------------------------------------------------------------------|--------------------------------------------------|-----------------------------------------------------|--|
|                      | THE INFORMATION CONTAINED IN THIS DRAWING IS THE SOLE PROPERTY                               | CRITICAL DIMENSION                                                                                | S                                                | IIIIRHLEUM STLENCERS.                               |  |
| PROPOSAL NUMBER      | OF MIRATECH, ANY                                                                             | ARE CIRCLED                                                                                       |                                                  |                                                     |  |
| Sales order no.      | REPRODUCTION IN PART OR AS A WHOLE WITHOUT THE WRITTEN PERMISSION OF MIRATECH IS PROHIBITED. | TOLERANCES UNLESS OTHERWISE  < 12 [305]  12 [305] ≥ 36 [915]  36 [915] ≥ 360 [9150]  > 360 [9150] | ±1/8 [3]<br>±3/16 [5]<br>±5/16 [9]<br>±7/16 [12] | MR5BE2-06PF-2-00001NK0 SILENCER HOSPITAL GRADE MR42 |  |
|                      | PROJECTION                                                                                   | ANGULAR                                                                                           | ±3°                                              | SALES DRAWING OEM REV                               |  |
| CUSTOMER P.O. [P.N.] | THOSE CHICK                                                                                  | WEIGHT  DRAWN  SVP  2024                                                                          | ±10%<br>-02-14                                   | MR5BE2-06PF-2-00001NK0 SD NO 0                      |  |
|                      |                                                                                              | REVIEWED DATE                                                                                     | -02-14                                           | SIZE                                                |  |