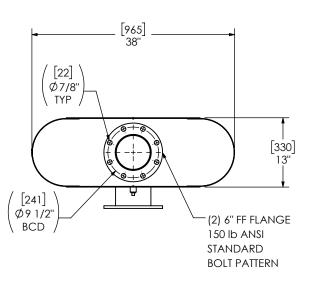

## **PAINT:**

 HIGH TEMPERATURE BLACK (MIRATECH COATING SYSTEM 5)

| PROJECT NAME         | PROPRIETARY AND CONFIDENTIAL                                                                 | ALL DIMENSIONS IN IN<br>[MILLIMETERS] UNLESS OT<br>SPECIFIED.                                     |                                                  | MIRATECH MAXIM                                      |  |
|----------------------|----------------------------------------------------------------------------------------------|---------------------------------------------------------------------------------------------------|--------------------------------------------------|-----------------------------------------------------|--|
|                      | THE INFORMATION CONTAINED IN THIS DRAWING IS THE SOLE PROPERTY                               | CRITICAL DIMENSION                                                                                | S                                                | IIIIRHLEUM STLENCERS.                               |  |
| PROPOSAL NUMBER      | OF MIRATECH, ANY                                                                             | ARE CIRCLED                                                                                       |                                                  |                                                     |  |
| Sales order no.      | REPRODUCTION IN PART OR AS A WHOLE WITHOUT THE WRITTEN PERMISSION OF MIRATECH IS PROHIBITED. | TOLERANCES UNLESS OTHERWISE  < 12 [305]  12 [305] ≥ 36 [915]  36 [915] ≥ 360 [9150]  > 360 [9150] | ±1/8 [3]<br>±3/16 [5]<br>±5/16 [9]<br>±7/16 [12] | MR5BE2-06PF-2-00001NK0 SILENCER HOSPITAL GRADE MR42 |  |
|                      | PROJECTION                                                                                   | ANGULAR                                                                                           | ±3°                                              | SALES DRAWING OEM REV                               |  |
| CUSTOMER P.O. [P.N.] | THOSE CHICK                                                                                  | WEIGHT  DRAWN  SVP  2024                                                                          | ±10%<br>-02-14                                   | MR5BE2-06PF-2-00001NK0 SD NO 0                      |  |
|                      |                                                                                              | REVIEWED DATE                                                                                     | -02-14                                           | SIZE                                                |  |