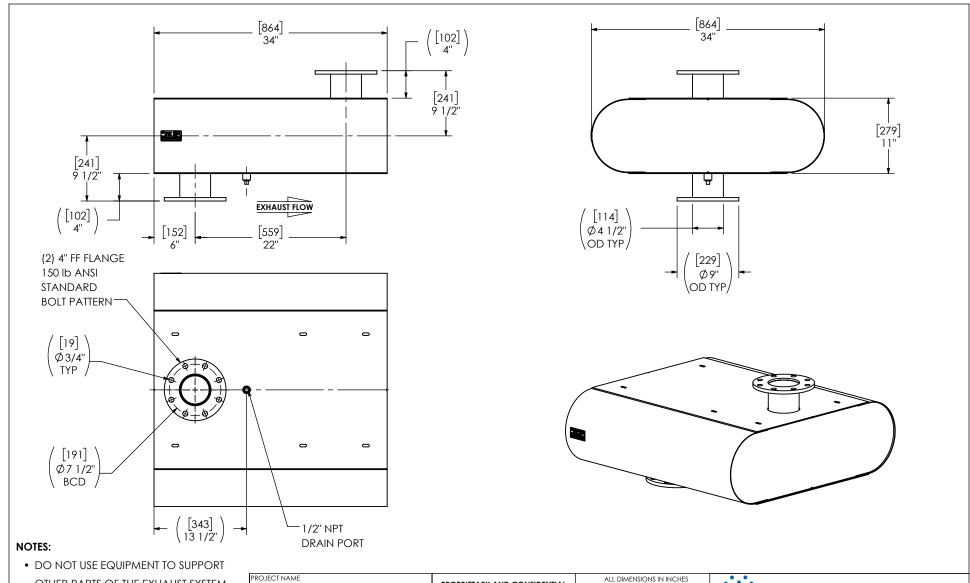

OTHER PARTS OF THE EXHAUST SYSTEM WITHOUT PROPER REINFORCEMENT

### MATERIAL OF CONSTRUCTION:

CARBON STEEL

## PAINT:

 HIGH TEMPERATURE BLACK (MIRATECH COATING SYSTEM 5)

| PROJECT NAME         |  |
|----------------------|--|
| PROPOSAL NUMBER      |  |
| SALES ORDER NO.      |  |
| CUSTOMER P.O. [P.N.] |  |

# ALL DIMENSIONS IN INCHES [MILLIMETERS] UNLESS OTHERWISE SPECIFIED.

ARE CIRCLED < 12 [305] ±1/8 [3] 12 [305] ≥ 36 [915] ±3/16 [5] 36 [915] ≥ 360 [9150] ±5/16 [9] > 360 [9150] ±7/16 [12] ANGULAR ±3° ±10% WEIGHT SAG 2024-02-29

# MAXIM THE THE MAXIMATE THE MAXI

MR5BT2-04PF-2-00001F75 SILENCER HOSPITAL GRADE MR42

SALES DRAWING NO 0 MR5BT2-04PF-2-00001F75 SD SCALE WEIGHT SHEET NO. DO NOT SCALE 1:14 250lb/113kg 1 OF 1