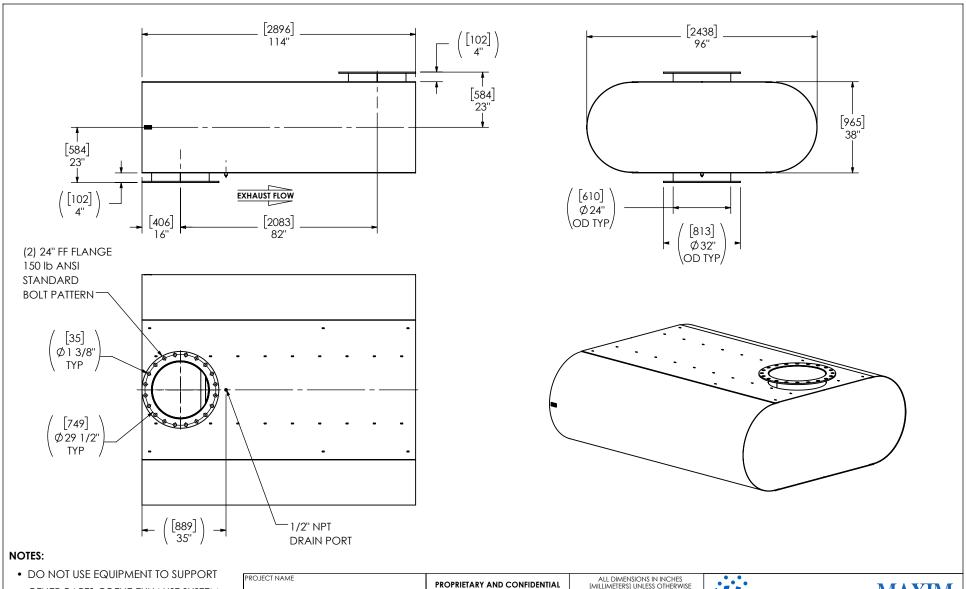

OTHER PARTS OF THE EXHAUST SYSTEM WITHOUT PROPER REINFORCEMENT

## MATERIAL OF CONSTRUCTION:

CARBON STEEL

### PAINT:

 HIGH TEMPERATURE BLACK (MIRATECH COATING SYSTEM 5)

| PROJECT NAME         | PROPR                |
|----------------------|----------------------|
| PROPOSAL NUMBER      | THE INF              |
| SALES ORDER NO.      | REPRO<br>WHC<br>PERI |
| CUSTOMER P.O. [P.N.] | -                    |

# MR5BT2-24PF-2-00003TVQ

SILENCER HOSPITAL GRADE MR42

| SALES DRAWING             |       |               |           | REV |
|---------------------------|-------|---------------|-----------|-----|
| MR5BT2-24PF-2-00003TVQ SD |       |               |           | 0   |
| DO NOT SCALE              | SCALE | WEIGHT        | SHEET NO. |     |
|                           | 1:40  | 4042lb/1837kg | 1 OF 1    |     |