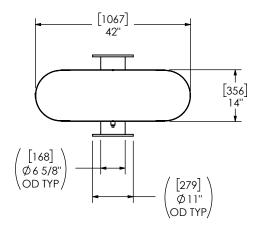

## NOTES:

 DO NOT USE EQUIPMENT TO SUPPORT OTHER PARTS OF THE EXHAUST SYSTEM WITHOUT PROPER REINFORCEMENT

## MATERIAL OF CONSTRUCTION:

CARBON STEEL

## PAINT:

 HIGH TEMPERATURE BLACK (MIRATECH COATING SYSTEM 5)