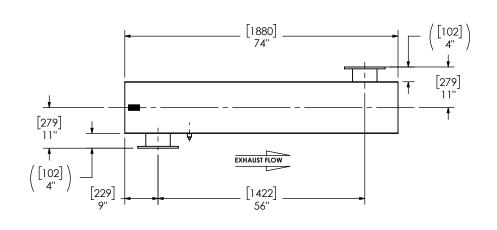

## NOTES:

 DO NOT USE EQUIPMENT TO SUPPORT OTHER PARTS OF THE EXHAUST SYSTEM WITHOUT PROPER REINFORCEMENT

## MATERIAL OF CONSTRUCTION:

CARBON STEEL

## PAINT:

 HIGH TEMPERATURE BLACK (MIRATECH COATING SYSTEM 5)