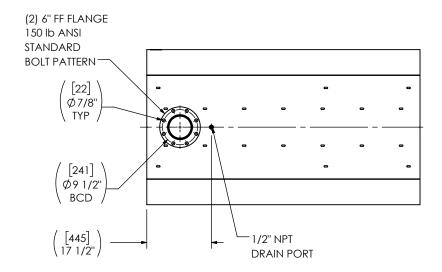

## NOTES:

 DO NOT USE EQUIPMENT TO SUPPORT OTHER PARTS OF THE EXHAUST SYSTEM WITHOUT PROPER REINFORCEMENT

## MATERIAL OF CONSTRUCTION:

CARBON STEEL

## PAINT:

 HIGH TEMPERATURE BLACK (MIRATECH COATING SYSTEM 5)