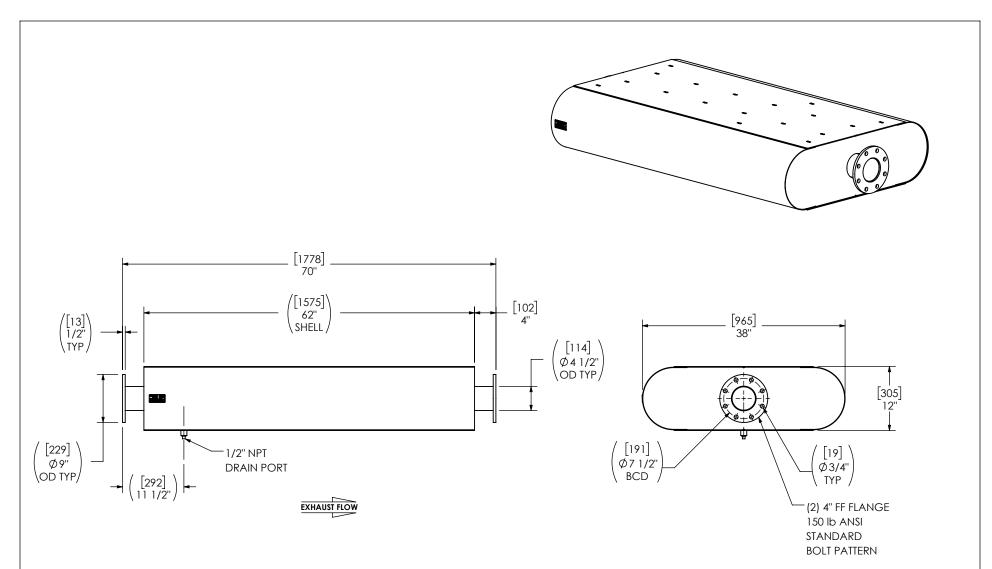

## NOTES:

 DO NOT USE EQUIPMENT TO SUPPORT OTHER PARTS OF THE EXHAUST SYSTEM WITHOUT PROPER REINFORCEMENT

## MATERIAL CONSTRUCTION:

CARBON STEEL

## PAINT:

• HIGH TEMPERATURE BLACK (MIRATECH COATING SYSTEM 5)

| PROJECT NAME         | PROPRIETARY AND CONFIDENTIAL                                                                                  | ALL DIMENSIONS IN IN [MILLIMETERS] UNLESS OT SPECIFIED.                                       |                                                  | MIRATECH MAXIM                                        |  |
|----------------------|---------------------------------------------------------------------------------------------------------------|-----------------------------------------------------------------------------------------------|--------------------------------------------------|-------------------------------------------------------|--|
| PROPOSAL NUMBER      | THE INFORMATION CONTAINED IN THIS DRAWING IS THE SOLE PROPERTY                                                | CRITICAL DIMENSIONS  ARE CIRCLED                                                              |                                                  | IIIIRHLELH : SILENCERS.                               |  |
| SALES ORDER NO.      | OF MIRATECH, ANY REPRODUCTION IN PART OR AS A WHOLE WITHOUT THE WRITTEN PERMISSION OF MIRATECH IS PROHIBITED. | TOLERANCES UNLESS OTHERWISE < 12 [305] 12 [305] ≥ 36 [915] 36 [915] ≥ 360 [9150] > 360 [9150] | ±1/8 [3]<br>±3/16 [5]<br>±5/16 [9]<br>±7/16 [12] | MR7EE2-04PF-2-00001WXV SILENCER EXTREME GRADE MR62    |  |
| CUSTOMER P.O. [P.N.] | PROJECTION                                                                                                    | ANGULAR<br>WEIGHT  DRAWN  SVP  DATE 2024                                                      | ±3°<br>±10%<br>-02-03                            | SALES DRAWING MR7EE2-04PF-2-00001WXV SD  OEM REV NO 0 |  |
|                      |                                                                                                               | REVIEWED DATE                                                                                 | -02-03                                           | SIZE                                                  |  |