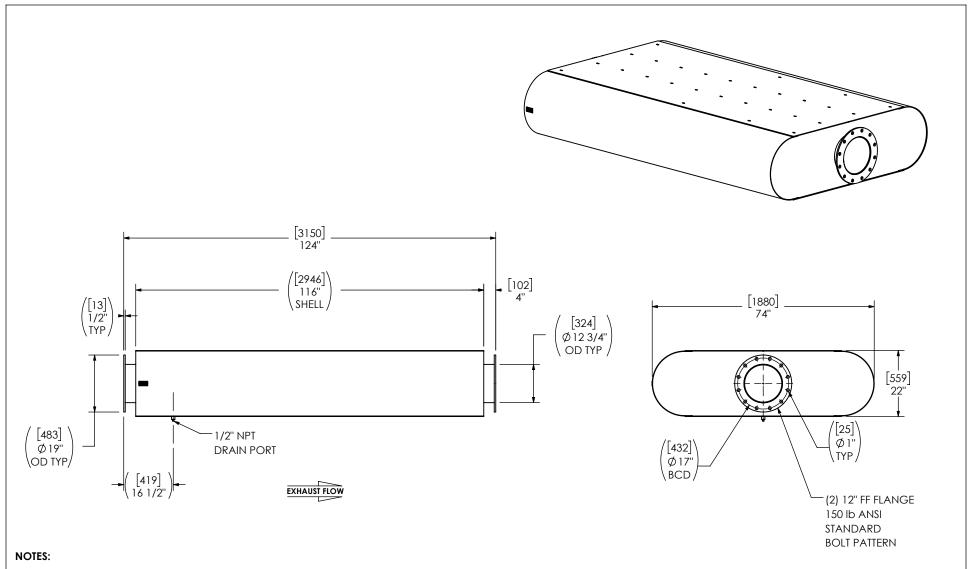

 DO NOT USE EQUIPMENT TO SUPPORT OTHER PARTS OF THE EXHAUST SYSTEM WITHOUT PROPER REINFORCEMENT

## MATERIAL CONSTRUCTION:

• CARBON STEEL

## PAINT:

• HIGH TEMPERATURE BLACK (MIRATECH COATING SYSTEM 5)

| PROJECT NAME         | PROPRIETARY AND CONFIDENTIAL                                                                 | ALL DIMENSIONS IN INCHES [MILLIMETERS] UNLESS OTHERWISE SPECIFIED.  CRITICAL DIMENSIONS  ARE CIRCLED |                                                  | MIRATECH MAXIM                                        |
|----------------------|----------------------------------------------------------------------------------------------|------------------------------------------------------------------------------------------------------|--------------------------------------------------|-------------------------------------------------------|
| PROPOSAL NUMBER      | THE INFORMATION CONTAINED IN THIS DRAWING IS THE SOLE PROPERTY OF MIRATECH, ANY              |                                                                                                      |                                                  | IIIIRHLELH SILENCERS.                                 |
| Sales order no.      | REPRODUCTION IN PART OR AS A WHOLE WITHOUT THE WRITTEN PERMISSION OF MIRATECH IS PROHIBITED. | 36 [915] ≥ 360 [9150]<br>> 360 [9150]                                                                | ±1/8 [3]<br>±3/16 [5]<br>±5/16 [9]<br>±7/16 [12] | MR7EE2-12PF-2-00002VEA SILENCER EXTREME GRADE MR62    |
| CUSTOMER P.O. [P.N.] | PROJECTION                                                                                   | ANGULAR WEIGHT  DRAWN SVP 2024-                                                                      | ±3°<br>±10%                                      | SALES DRAWING MR7EE2-12PF-2-00002VEA SD  OEM REV NO 0 |
|                      |                                                                                              | REVIEWED DATE CSF 2024-                                                                              |                                                  | SIZE SCALE WEIGHT SHEET NO. 1 OF 1                    |